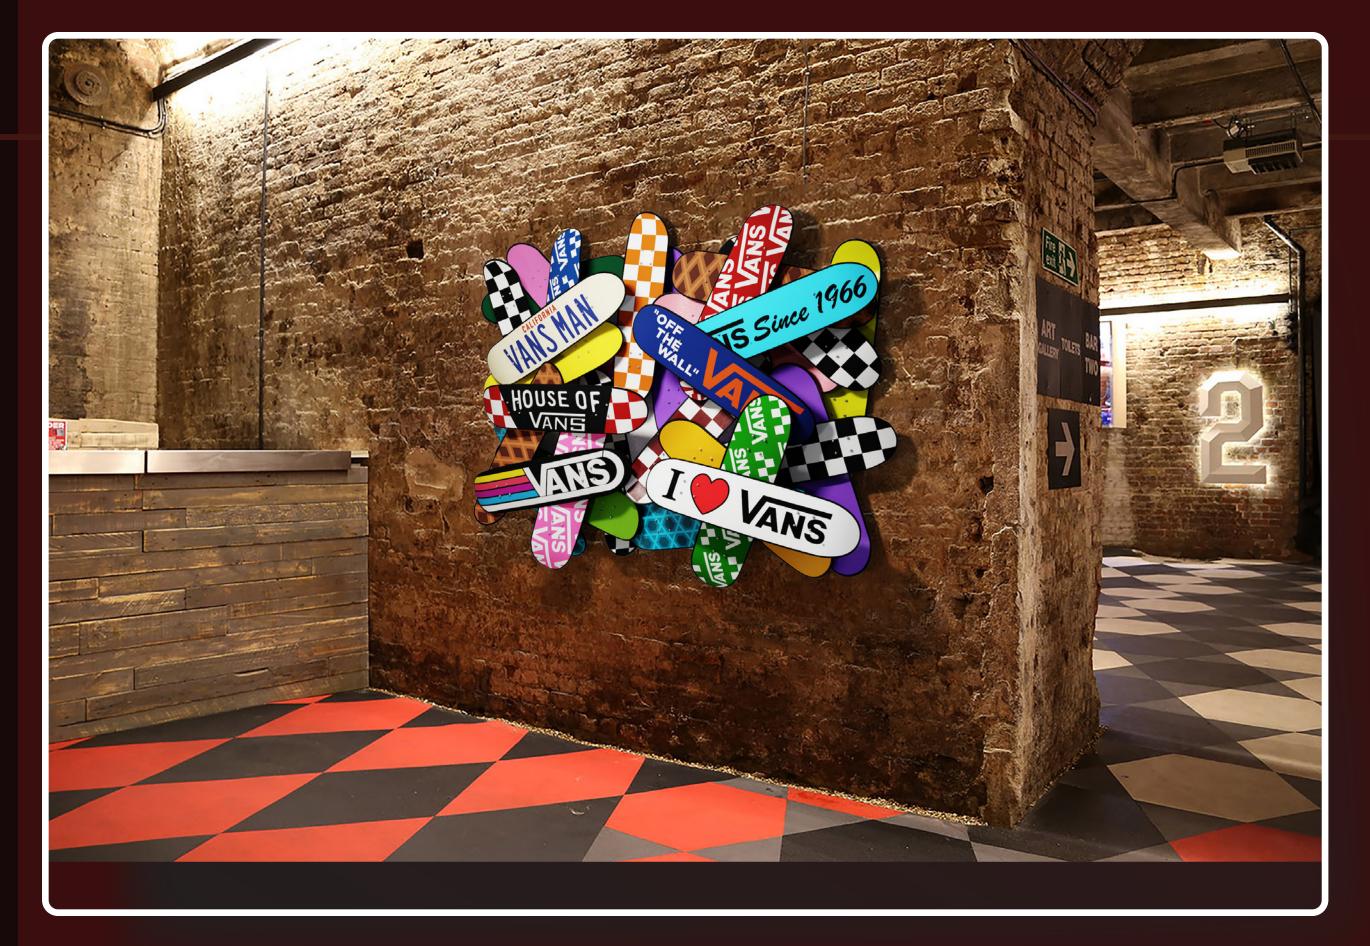

## WALL SCULPTURES

vans

56" x 78" x 13" Acrylic paint on skateboards

vans 2

56" x 78" x 13" Acrylic paint on skateboards

vans

56" x 78" x 13" Acrylic paint on skateboards