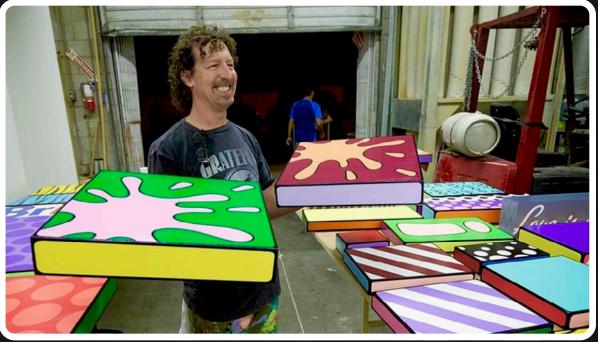

## TODD GRAY CONTEMPORARY POP ARTIST

I have been wearing Van sneakers since the late 1960's. Having grown up in southern California, I spent my young years wearing out the wheels on my skateboards (and the tread on my Vans). I was around for the entire development of California skateboard culture and Vans were always an indelible part of my life. I can still remember those tiny Vans stores dotted throughout the LA landscape. I was also painting my skateboards as far back as the early 70's and, as you can see here, I still do.