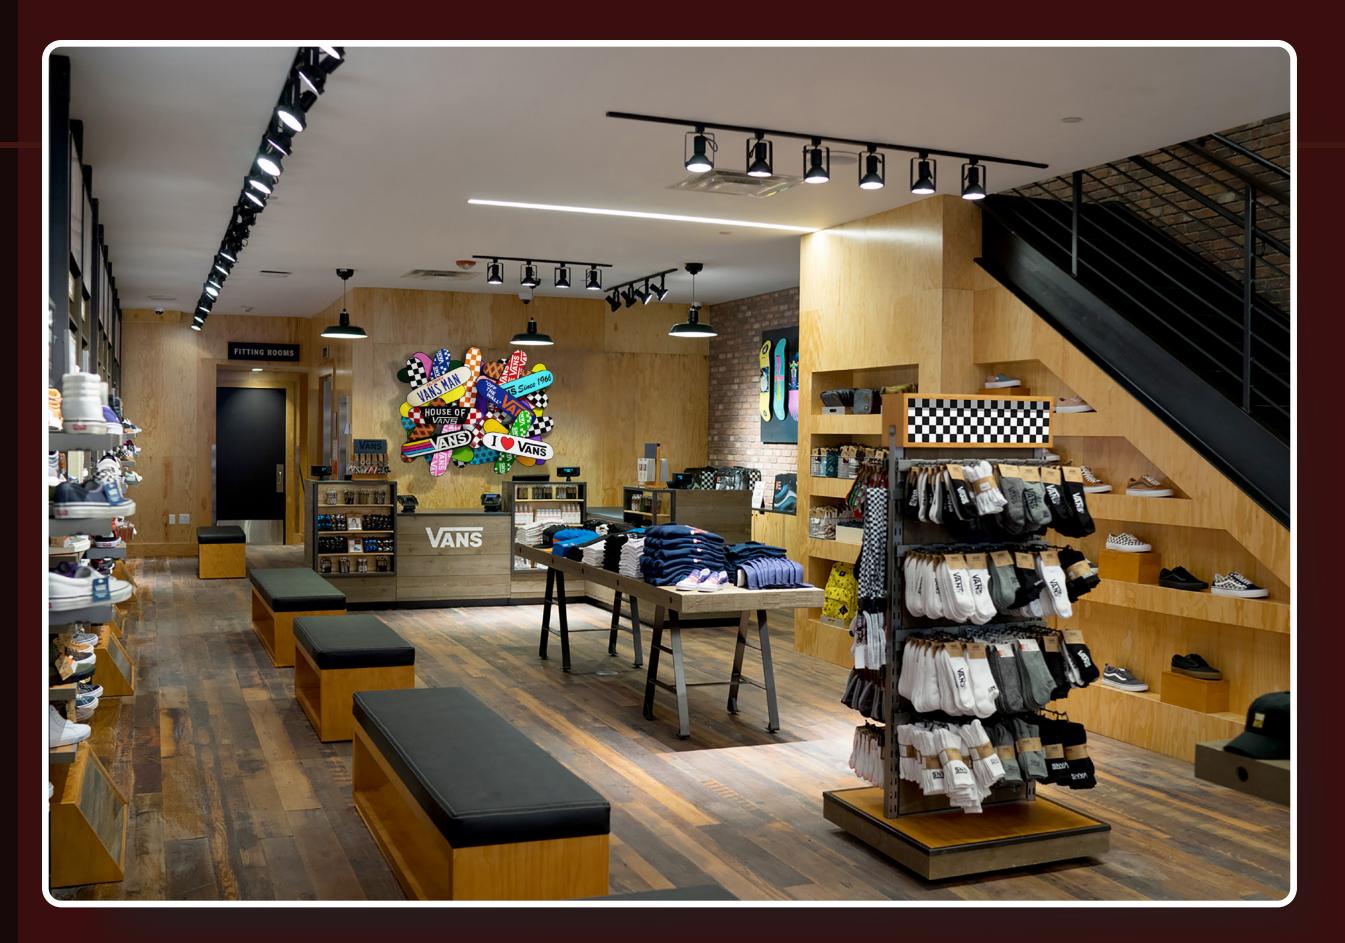

## WALL SCULPTURES

vans

56" x 78" x 13" Acrylic paint on skateboards

vans 2

56" x 78" x 13" Acrylic paint on skateboards

vans

56" x 78" x 13" Acrylic paint on skateboards