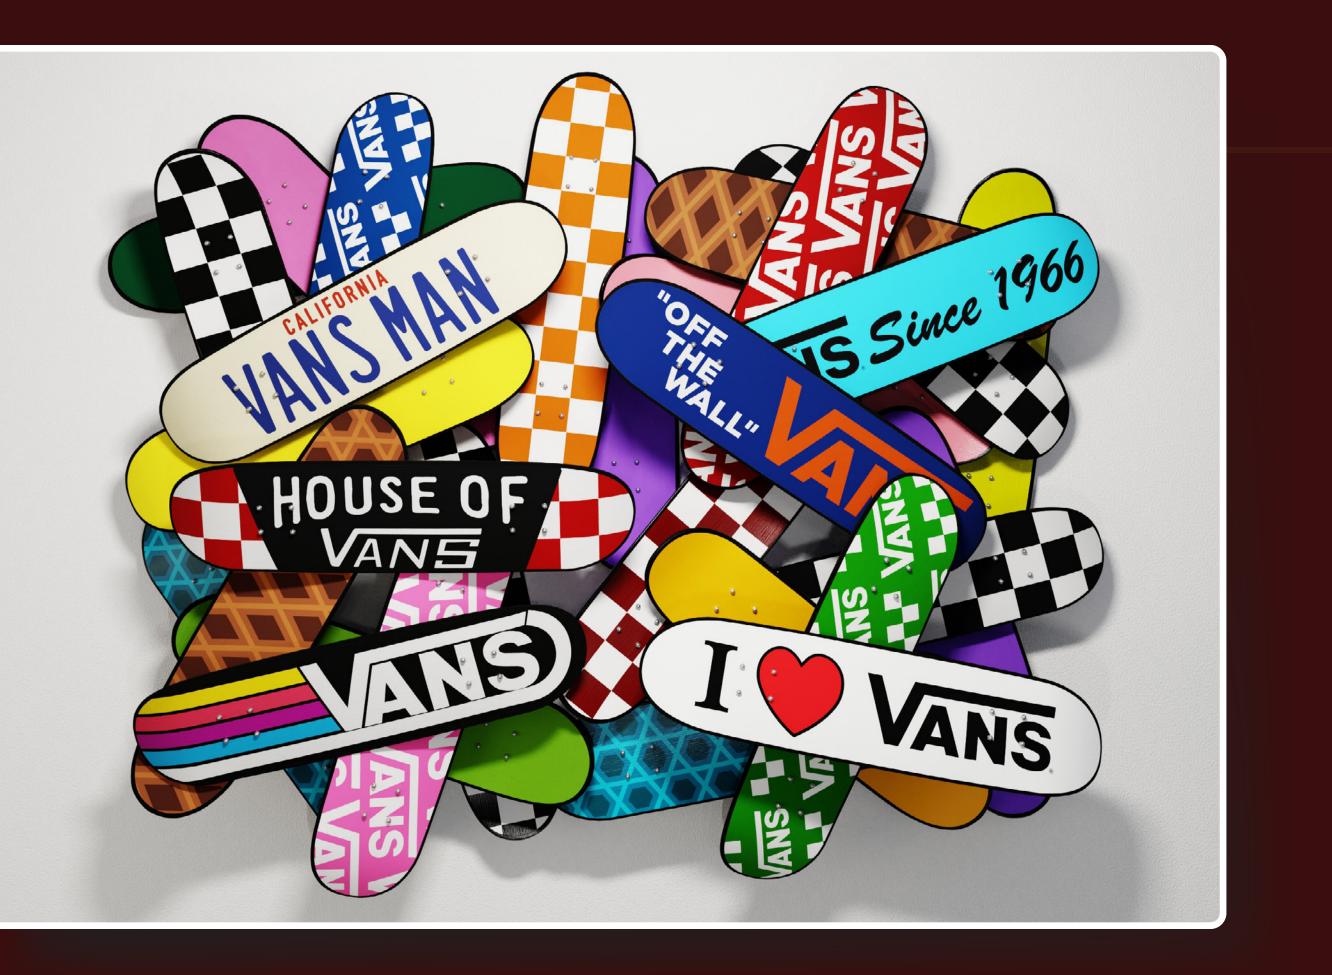

## WALL SCULPTURES

vans

56" x 78" x 13" Acrylic paint on skateboards

vans 2

56" x 78" x 13" Acrylic paint on skateboards

vans

56" x 78" x 13" Acrylic paint on skateboards