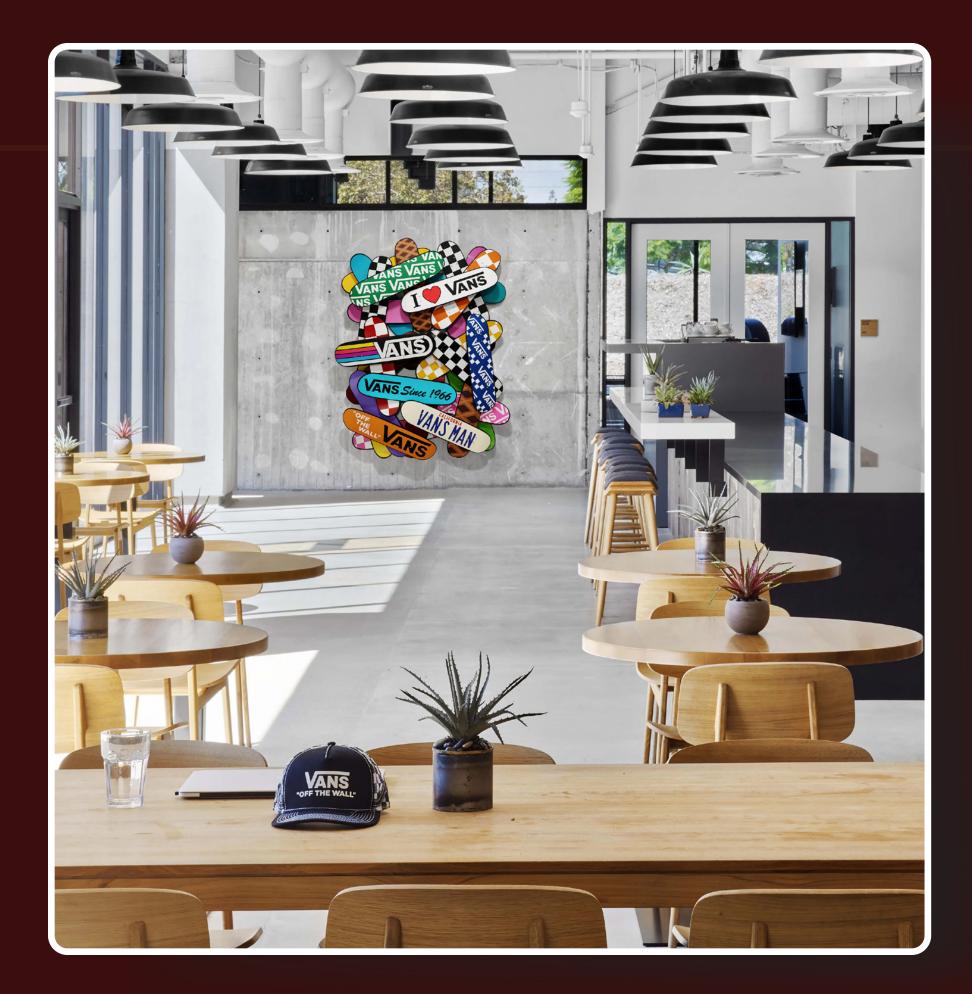

## WALL SCULPTURES

vans

56" x 78" x 13" Acrylic paint on skateboards

vans 2

56" x 78" x 13" Acrylic paint on skateboards

vans

56" x 78" x 13" Acrylic paint on skateboards