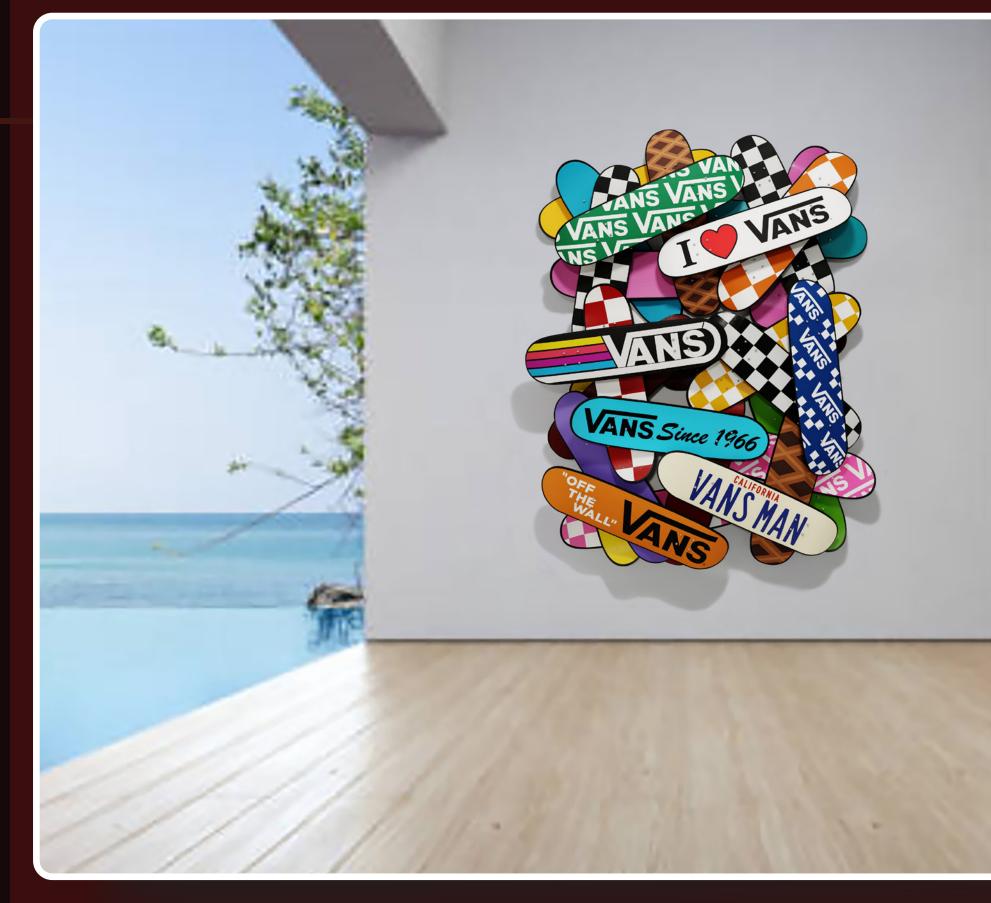

## WALL SCULPTURES

vans

56" x 78" x 13" Acrylic paint on skateboards

vans 2

56" x 78" x 13" Acrylic paint on skateboards

vans

56" x 78" x 13" Acrylic paint on skateboards