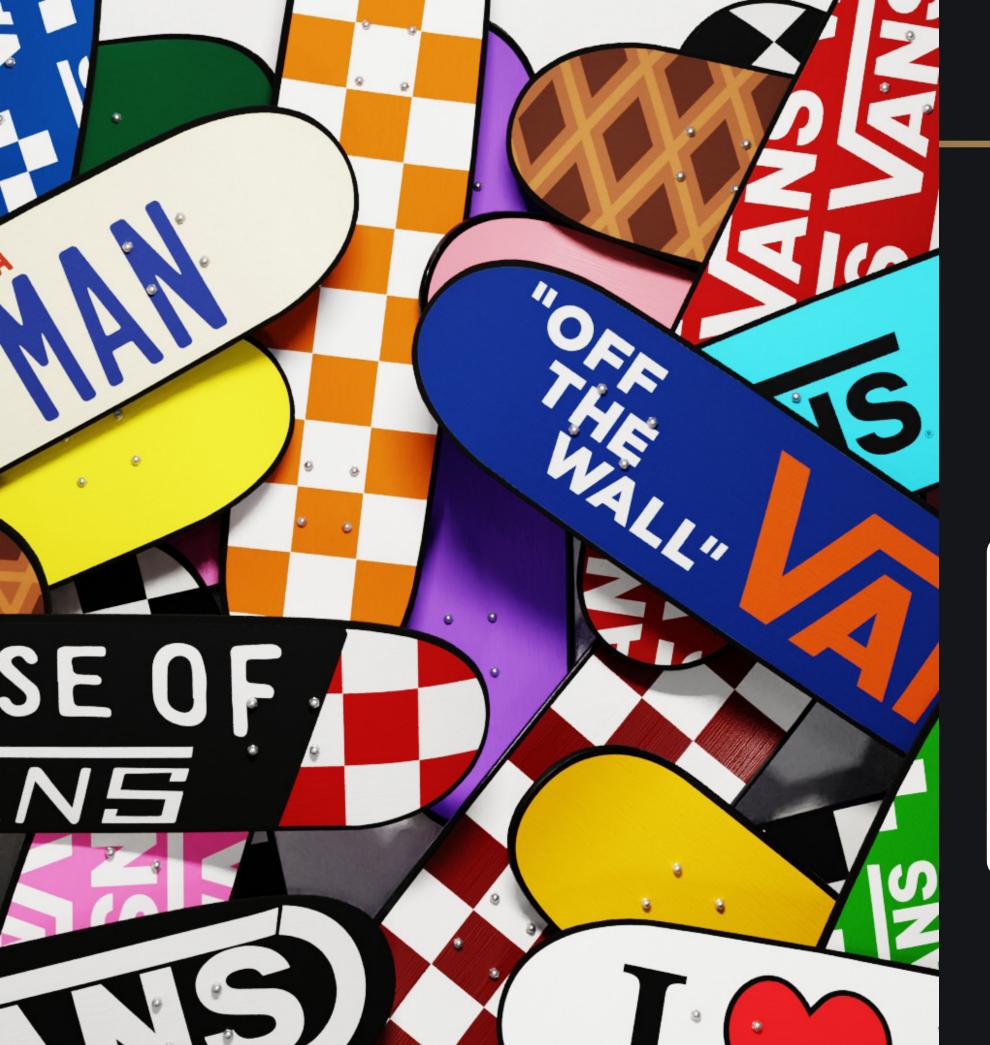

I have been wearing Van sneakers since the late 1960's. Having grown up in southern California, I spent my young years wearing out the wheels on my skateboards (and the tread on my Vans). I was around for the entire development of California skateboard culture and Vans were always an indelible part of my life. I can still remember those tiny Vans stores dotted throughout the LA landscape. I was also painting my skateboards as far back as the early 70's and, as you can see here, I still do.

## WALL SCULPTURES

vans

56" x 78" x 13" Acrylic paint on skateboards

vans 2

56" x 78" x 13" Acrylic paint on skateboards

vans

56" x 78" x 13" Acrylic paint on skateboards