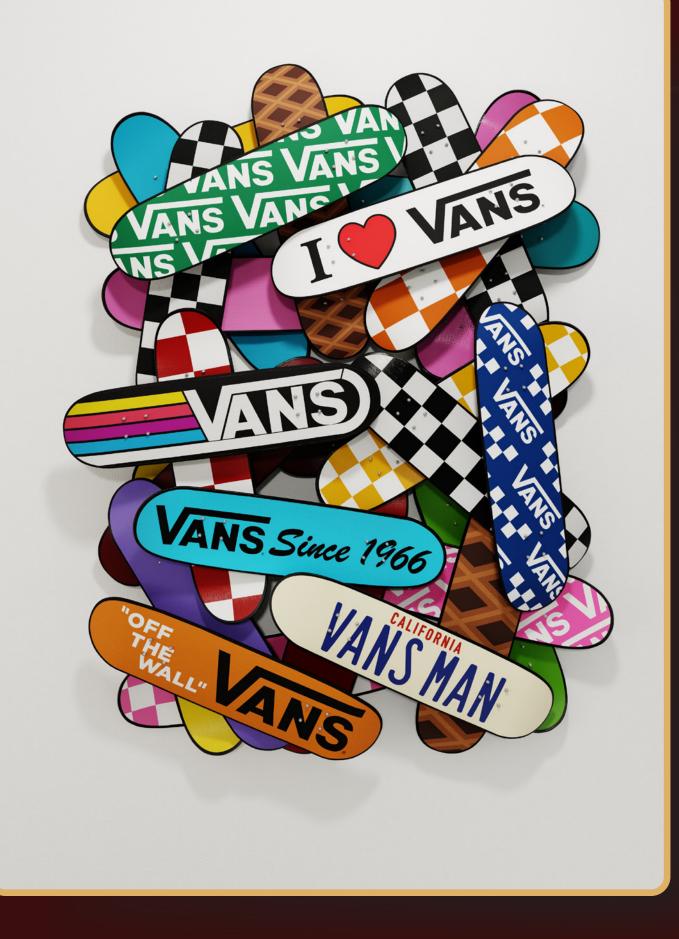

## WALL SCULPTURES

vans

56" x 78" x 13" Acrylic paint on skateboards

vans 2

56" x 78" x 13" Acrylic paint on skateboards

vans

56" x 78" x 13" Acrylic paint on skateboards