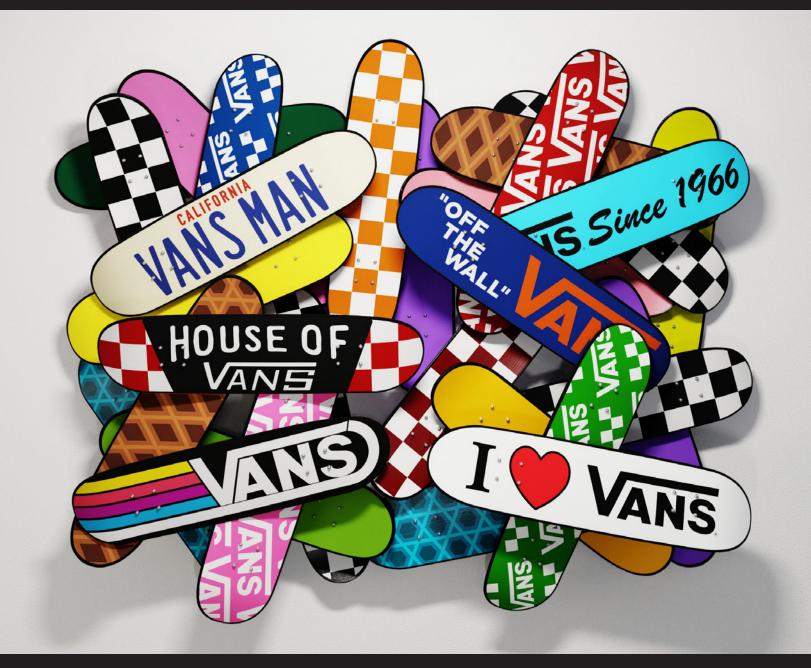

## VANS Skateboard

I have created this digital catalog with the hope that you might see the vision to possibly include these amazing wall sculptures in some of your stores. I've put quite a bit of time into this little presentation (as I have with my work)... but not as much time as I have put in my Vans.

I have been wearing Van sneakers since the late 1960's. Having grown up in southern California, I spent my young years wearing out the wheels on my skateboards (and the tread on my Vans). I was around for the entire development of California skateboard culture and Vans were always an indelible part of my life. I can still remember those tiny Vans stores dotted throughout the LA landscape. I was also painting my skateboards as far back as the early 70's and, as you can see here, I still do.

## WALL SCULPTURES

vans

56" x 78" x 13" Acrylic paint on skateboards

vans 2

56" x 78" x 13" Acrylic paint on skateboards

vans

56" x 78" x 13" Acrylic paint on skateboards