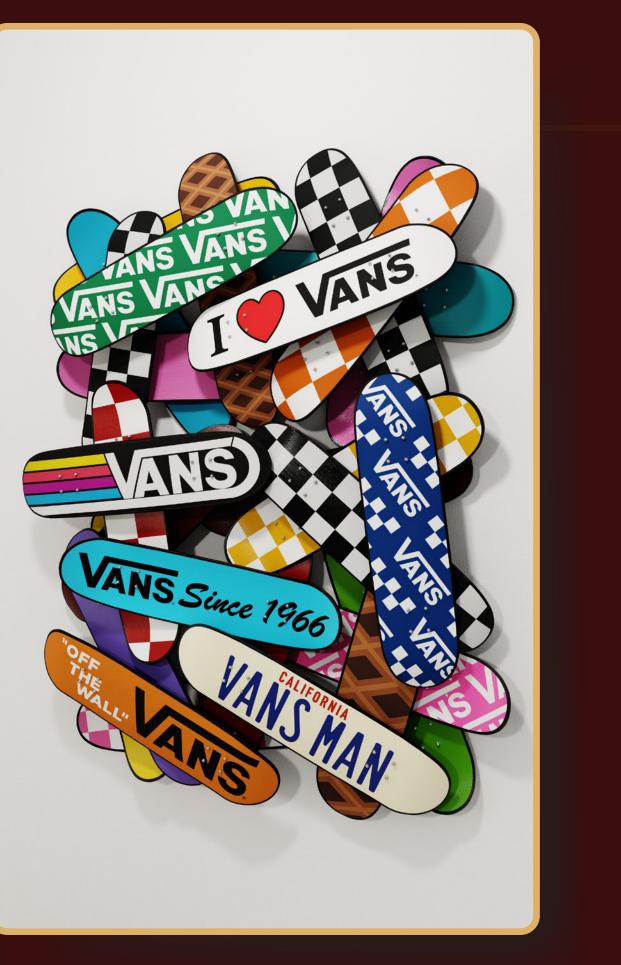

## VANS Skateboard

I have created this digital catalog with the hope that you might see the vision to possibly include these amazing wall sculptures in some of your stores. I've put quite a bit of time into this little presentation (as I have with my work)... but not as much time as I have put in my Vans.

I have been wearing Van sneakers since the late 1960's. Having grown up in southern California, I spent my young years wearing out the wheels on my skateboards (and the tread on my Vans). I was around for the entire development of California skateboard culture and Vans were always an indelible part of my life. I can still remember those tiny Vans stores dotted throughout the LA landscape. I was also painting my skateboards as far back as the early 70's and, as you can see here, I still do.

## WALL SCULPTURES

vans

56" x 78" x 13" Acrylic paint on skateboards

vans 2

56" x 78" x 13" Acrylic paint on skateboards

vans

56" x 78" x 13" Acrylic paint on skateboards