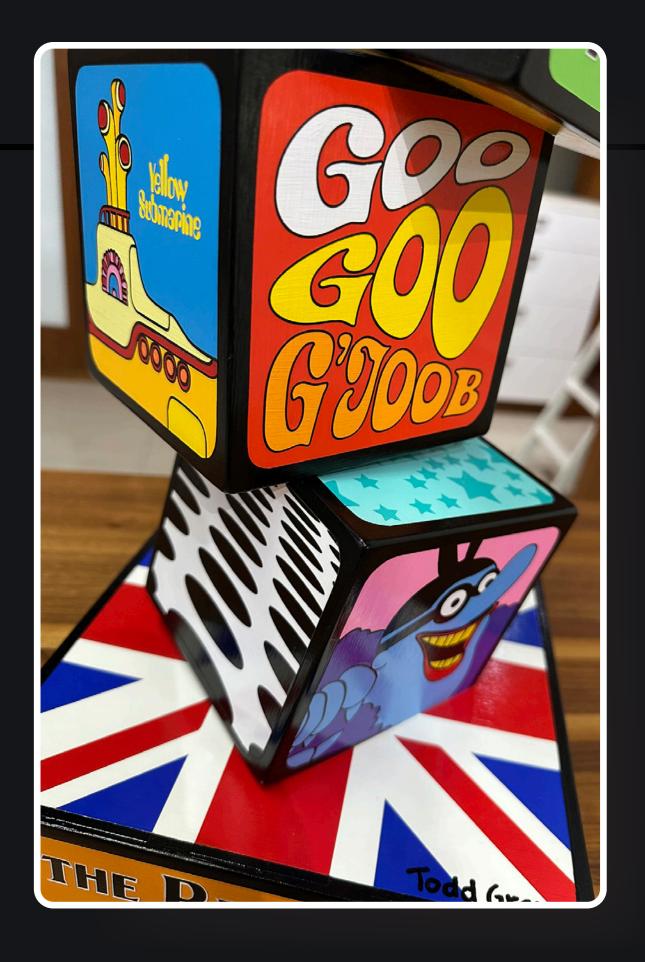

revolver table

0"x0"x0" Acrylic paint, on wood boxes

revolver table 0"x0"x0" Acrylic paint, on wood boxes

revolver table 0"x0"x0" Acrylic paint, on wood boxes

goo goo gʻjoob

88" x 26" x 26" Acrylic paint on wood boxes

yeah yeah yeah 24" x 10" x 10" Acrylic paint on wood boxes

yeah yeah yeah 24" x 10" x 10" Acrylic paint on wood boxes

love is you 36" x 14" x 14" Acrylic paint on wood boxes

fab
25" x 10" x 10"
Acrylic paint
on wood boxes