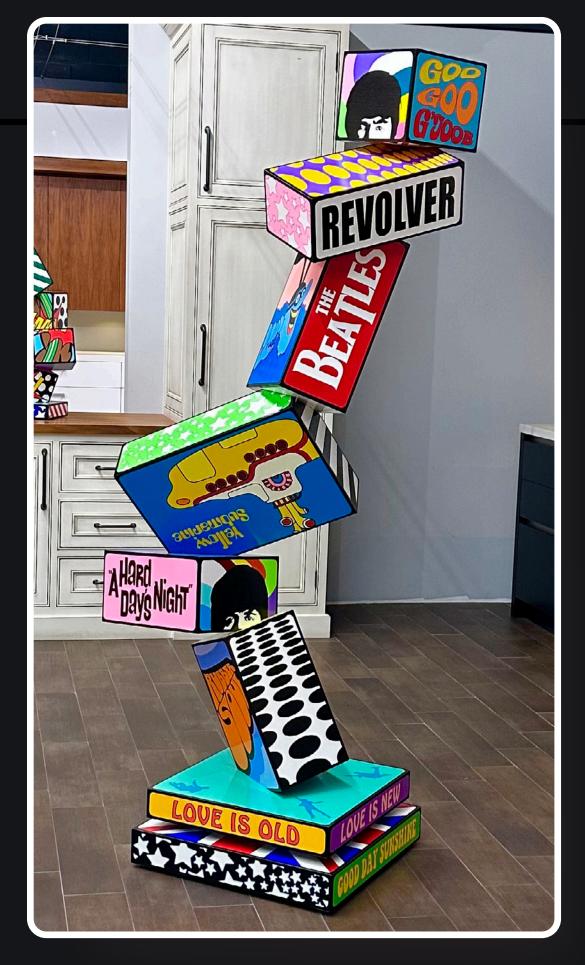

**TODD GRAY STUDIOS** 818.422.6492 todd@toddgray.com

revolver

38" x 52" x 8"

Acrylic paint,
on wood boxes

revolver
38" x 52" x 8"
Acrylic paint,
on wood boxes

 $^{\prime}$ 

38" x 52" x 8" Acrylic paint, on wood boxes

revolver table

0"x0"x0" Acrylic paint, on wood boxes

revolver table 0"x0"x0" Acrylic paint, on wood boxes

revolver table 0"x0"x0" Acrylic paint, on wood boxes

goo goo gʻjoob

88" x 26" x 26" Acrylic paint on wood boxes