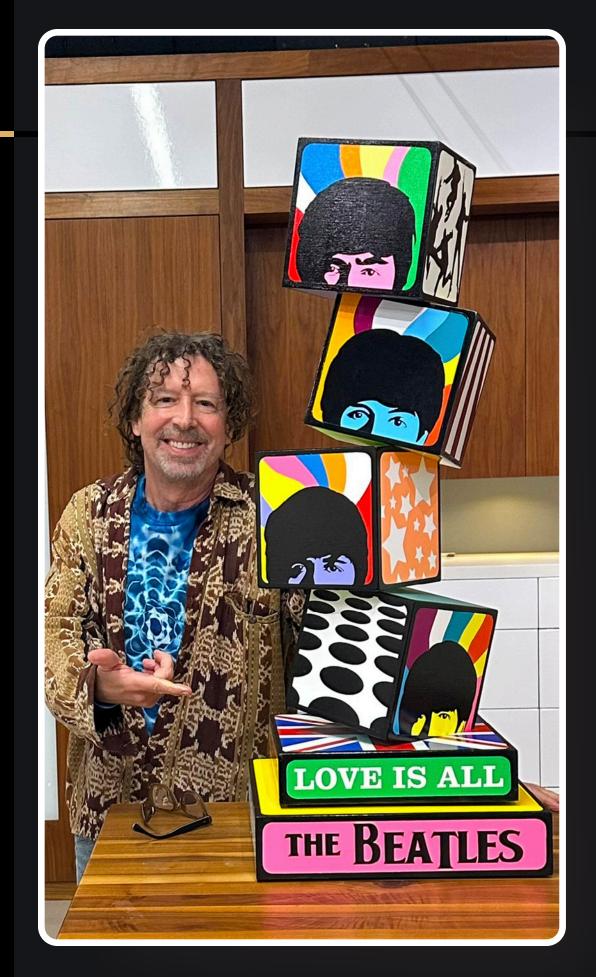

**TODD GRAY STUDIOS** 818.422.6492 todd@toddgray.com

revolver

38" x 52" x 8"

Acrylic paint,
on wood boxes

revolver
38" x 52" x 8"
Acrylic paint,
on wood boxes

 $^{\prime}$ 

38" x 52" x 8" Acrylic paint, on wood boxes

revolver table

0"x0"x0" Acrylic paint, on wood boxes

revolver table 0"x0"x0" Acrylic paint, on wood boxes

revolver table 0"x0"x0" Acrylic paint, on wood boxes

goo goo gʻjoob

88" x 26" x 26" Acrylic paint on wood boxes