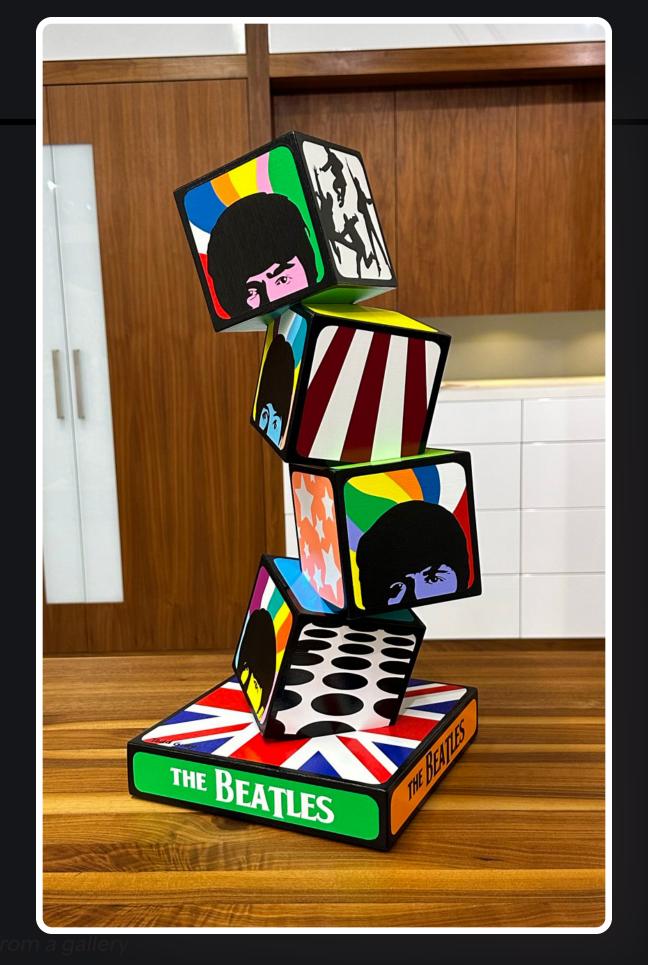

yeah yeah yeah 24" x 10" x 10" Acrylic paint on wood boxes

yeah yeah yeah 24" x 10" x 10" Acrylic paint on wood boxes

love is you 36" x 14" x 14" Acrylic paint on wood boxes

fab
25" x 10" x 10"
Acrylic paint
on wood boxes