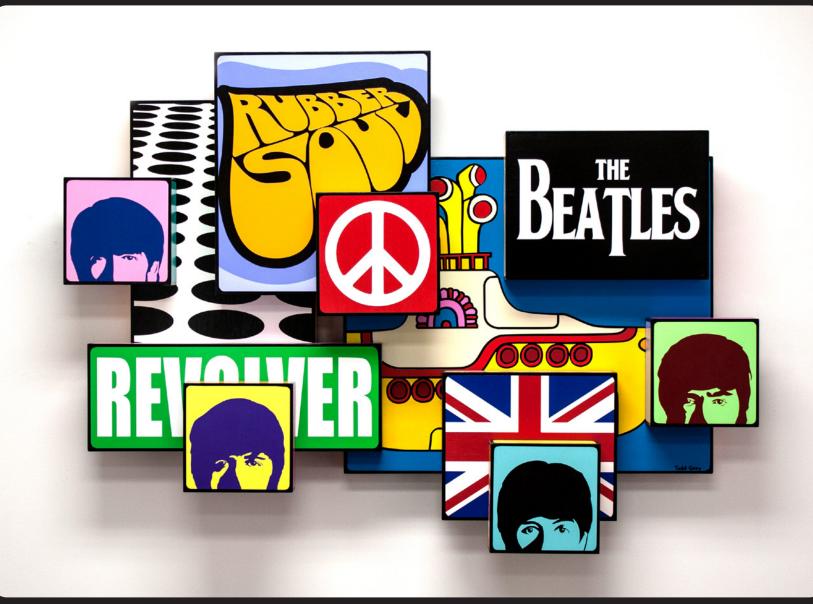

**TODD GRAY STUDIOS** 818.422.6492 todd@toddgray.com

revolver

38" x 52" x 8"

Acrylic paint,
on wood boxes

revolver
38" x 52" x 8"
Acrylic paint,
on wood boxes

 $^{\prime}$ 

38" x 52" x 8" Acrylic paint, on wood boxes