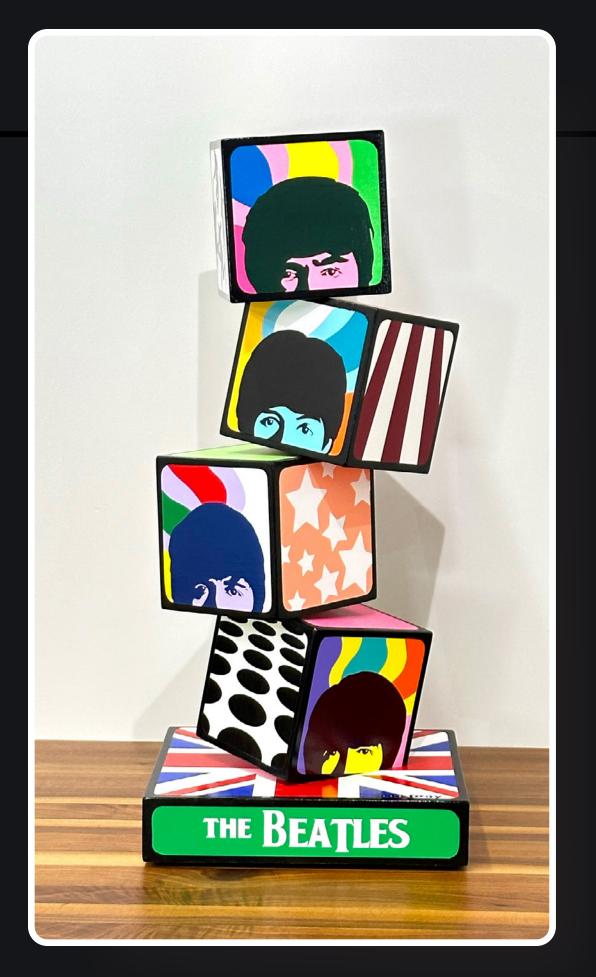

yeah yeah yeah 24" x 10" x 10" Acrylic paint on wood boxes

yeah yeah yeah 24" x 10" x 10" Acrylic paint on wood boxes

love is you 36" x 14" x 14" Acrylic paint on wood boxes

fab
25" x 10" x 10"
Acrylic paint
on wood boxes