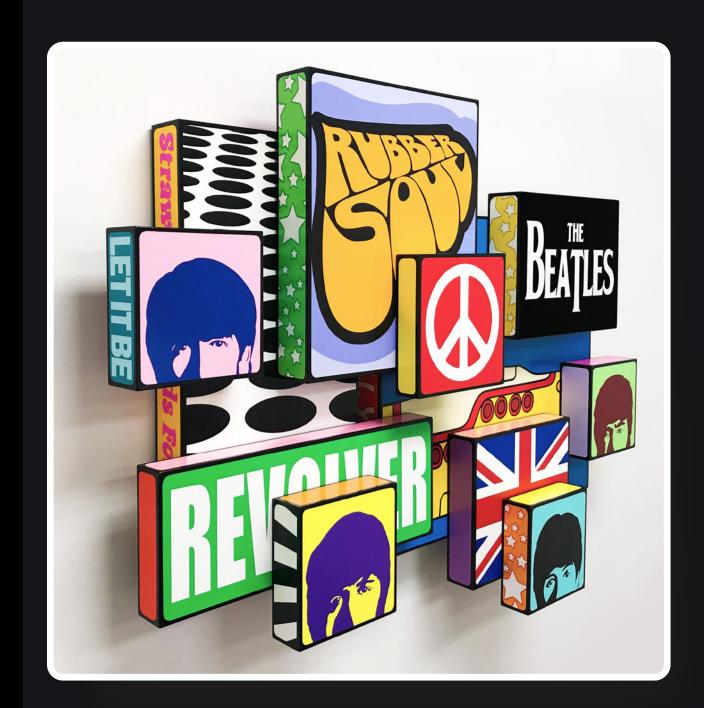

**TODD GRAY STUDIOS** 818.422.6492 todd@toddgray.com

revolver

38" x 52" x 8"

Acrylic paint,
on wood boxes

revolver
38" x 52" x 8"
Acrylic paint,
on wood boxes

 $^{\prime}$ 

38" x 52" x 8" Acrylic paint, on wood boxes