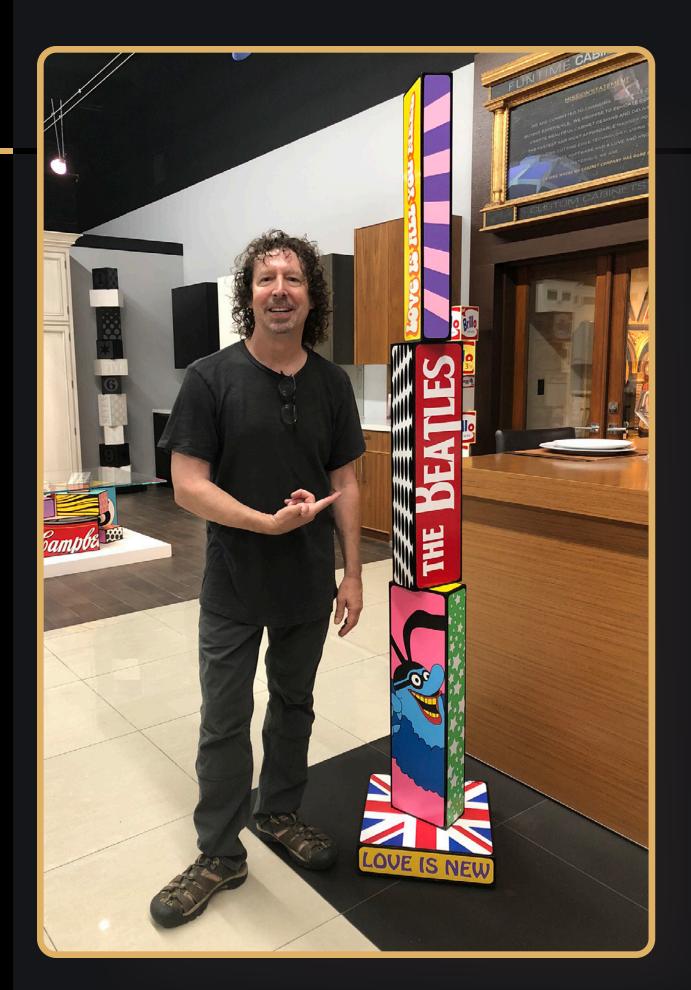

"Can be sold with or without base"

"Can be sold with or without base"

fab (jumbo)

14" x 14" x 35"

Acrylic paint
on wood boxes

yesterdaze 4

Overall size 50" x 44" x 3"

Each box is 24" x 44" x 3"