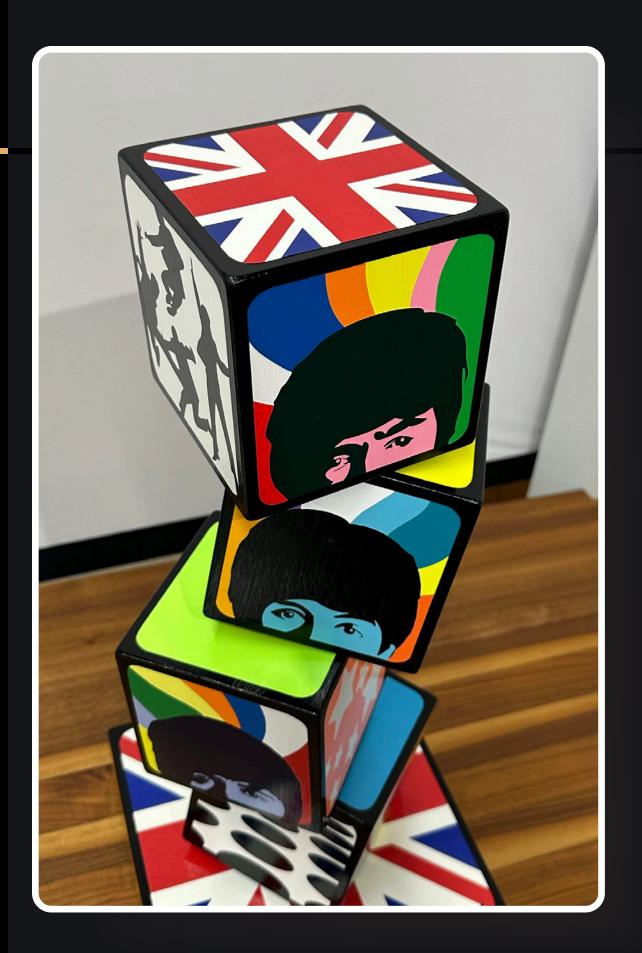

yeah yeah yeah 24" x 10" x 10" Acrylic paint on wood boxes

yeah yeah yeah 24" x 10" x 10" Acrylic paint on wood boxes

love is you 36" x 14" x 14" Acrylic paint on wood boxes

fab
25" x 10" x 10"
Acrylic paint
on wood boxes