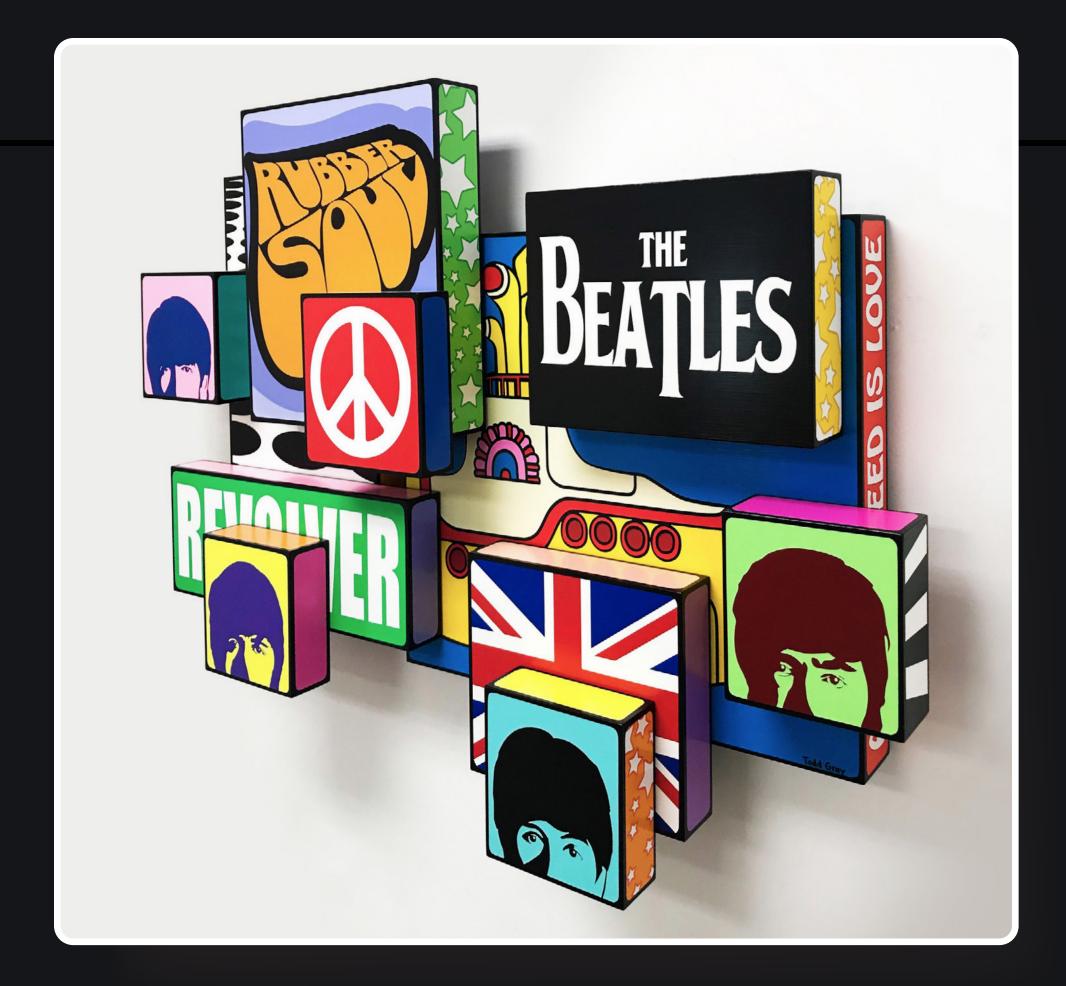

**TODD GRAY STUDIOS** 818.422.6492 todd@toddgray.com

revolver

38" x 52" x 8"

Acrylic paint,
on wood boxes

revolver
38" x 52" x 8"
Acrylic paint,
on wood boxes

 $^{\prime}$ 

38" x 52" x 8" Acrylic paint, on wood boxes