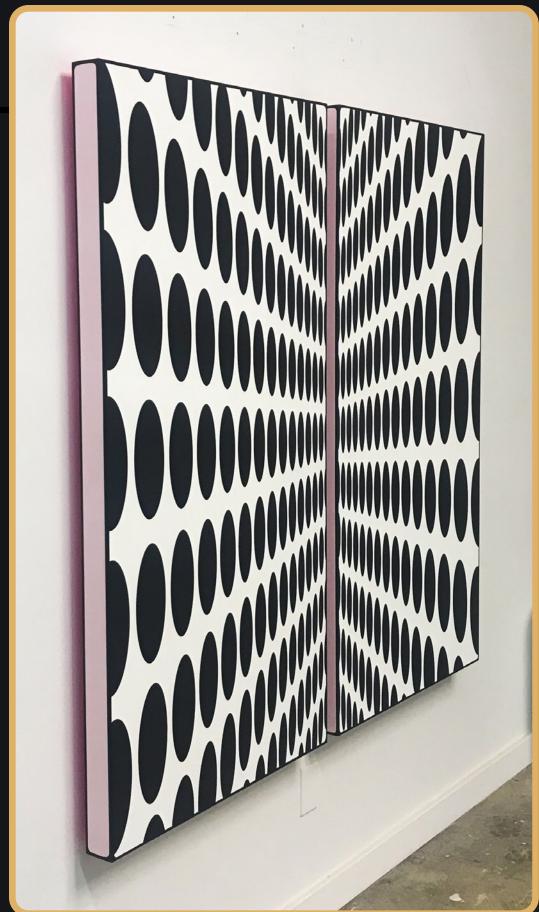

"Can be sold with or without base"

"Can be sold with or without base"

fab (jumbo)

14" x 14" x 35"

Acrylic paint
on wood boxes

yesterdaze 4

Overall size 50" x 44" x 3"

Each box is 24" x 44" x 3"