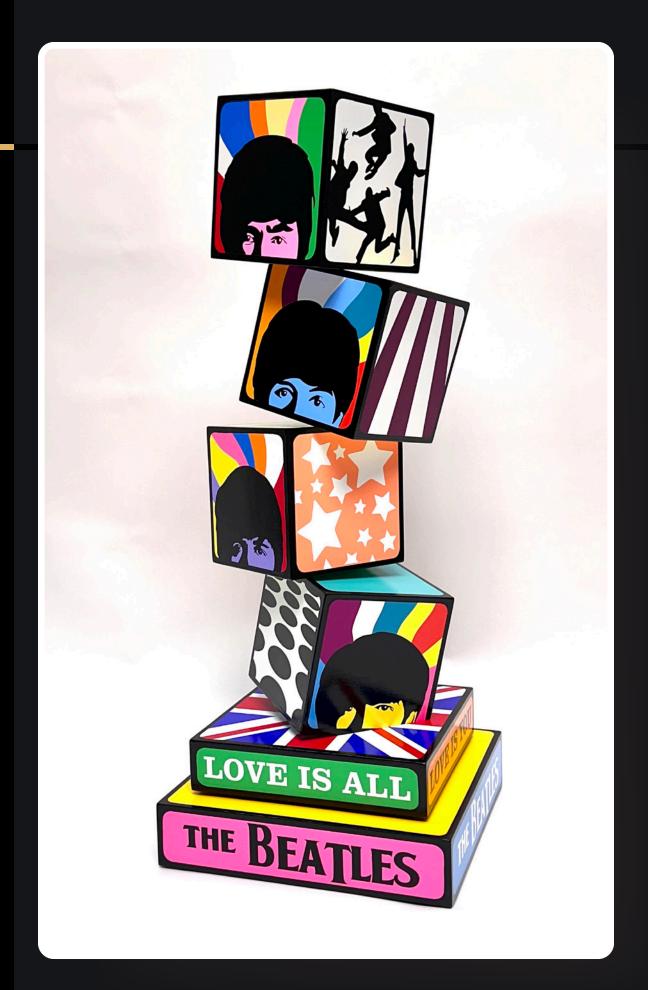

**TODD GRAY STUDIOS** 818.422.6492 todd@toddgray.com

revolver

38" x 52" x 8"

Acrylic paint,
on wood boxes

revolver
38" x 52" x 8"
Acrylic paint,
on wood boxes

 $^{\prime}$ 

38" x 52" x 8" Acrylic paint, on wood boxes

revolver table

0"x0"x0" Acrylic paint, on wood boxes

revolver table 0"x0"x0" Acrylic paint, on wood boxes

revolver table 0"x0"x0" Acrylic paint, on wood boxes

goo goo gʻjoob

88" x 26" x 26" Acrylic paint on wood boxes