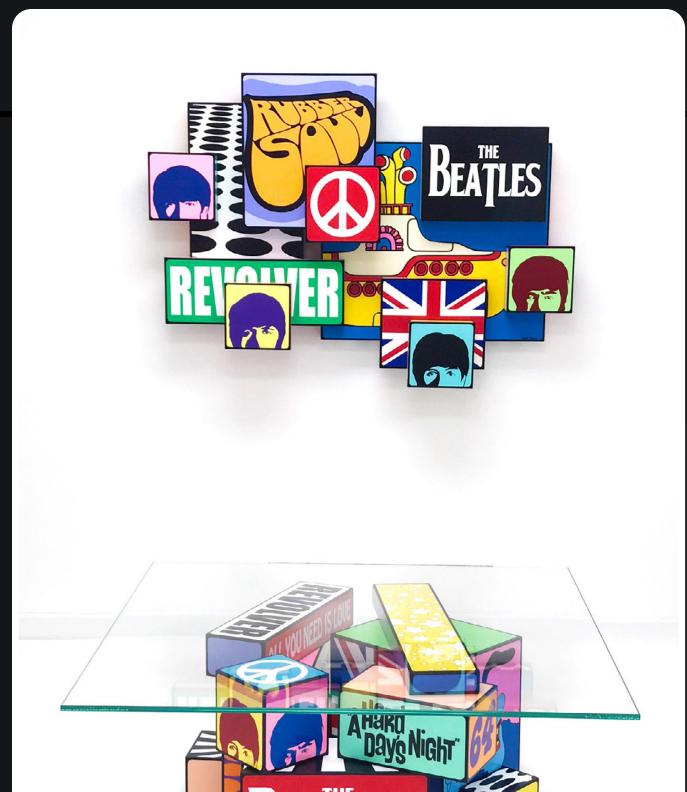

**TODD GRAY STUDIOS** 818.422.6492 todd@toddgray.com

revolver

38" x 52" x 8"

Acrylic paint,
on wood boxes

revolver
38" x 52" x 8"
Acrylic paint,
on wood boxes

 $^{\prime}$ 

38" x 52" x 8" Acrylic paint, on wood boxes

revolver table

0"x0"x0" Acrylic paint, on wood boxes

revolver table 0"x0"x0" Acrylic paint, on wood boxes

revolver table 0"x0"x0" Acrylic paint, on wood boxes

goo goo gʻjoob

88" x 26" x 26" Acrylic paint on wood boxes