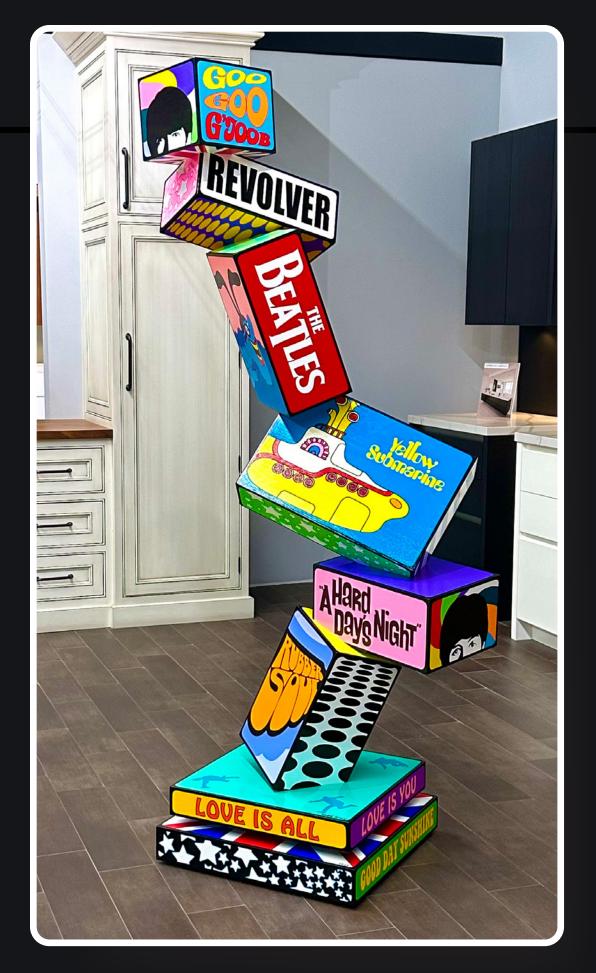

**TODD GRAY STUDIOS** 818.422.6492 todd@toddgray.com

revolver

38" x 52" x 8"

Acrylic paint,
on wood boxes

revolver
38" x 52" x 8"
Acrylic paint,
on wood boxes

 $^{\prime}$ 

38" x 52" x 8" Acrylic paint, on wood boxes

revolver table

0"x0"x0" Acrylic paint, on wood boxes

revolver table 0"x0"x0" Acrylic paint, on wood boxes

revolver table 0"x0"x0" Acrylic paint, on wood boxes

goo goo gʻjoob

88" x 26" x 26" Acrylic paint on wood boxes