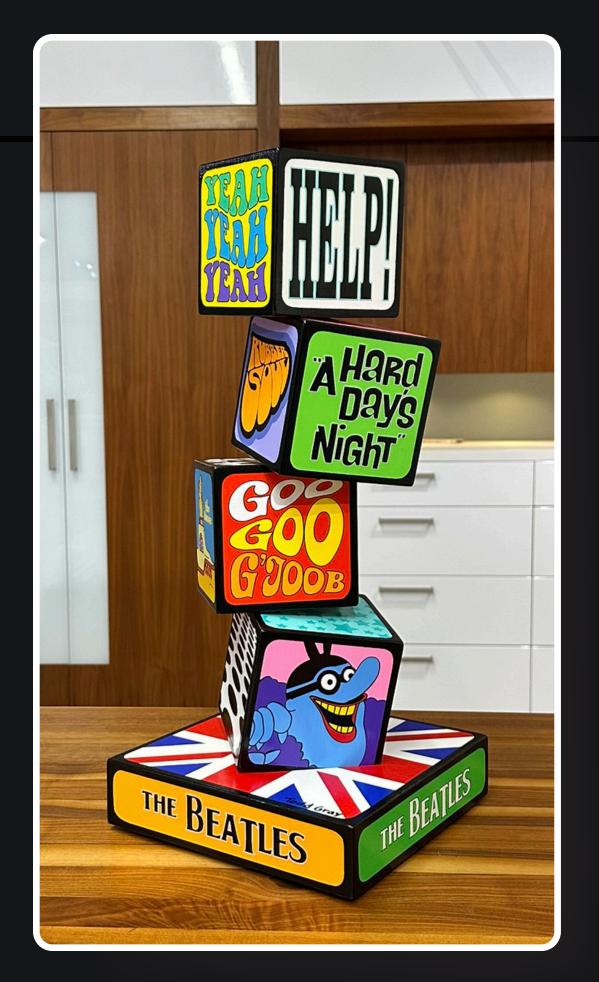

yeah yeah yeah 24" x 10" x 10" Acrylic paint on wood boxes

yeah yeah yeah 24" x 10" x 10" Acrylic paint on wood boxes

love is you 36" x 14" x 14" Acrylic paint on wood boxes

fab
25" x 10" x 10"
Acrylic paint
on wood boxes

"Can be sold with or without base"

"Can be sold with or without base"

fab (jumbo)

14" x 14" x 35"

Acrylic paint
on wood boxes

yesterdaze 4

Overall size 50" x 44" x 3"

Each box is 24" x 44" x 3"