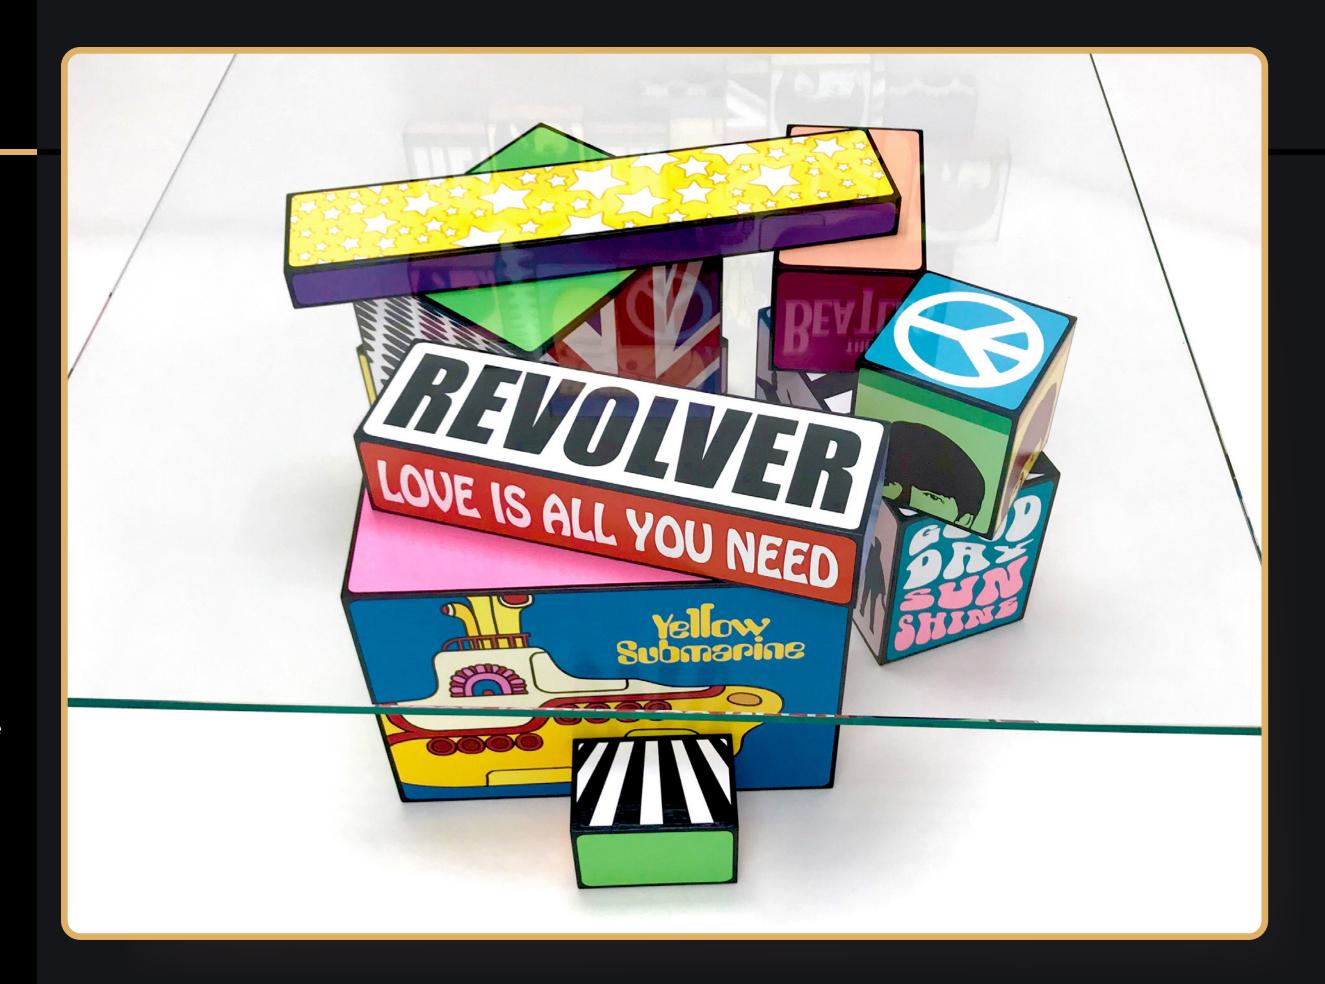

revolver table

0"x0"x0" Acrylic paint, on wood boxes

revolver table 0"x0"x0" Acrylic paint, on wood boxes

revolver table 0"x0"x0" Acrylic paint, on wood boxes

goo goo gʻjoob

88" x 26" x 26" Acrylic paint on wood boxes