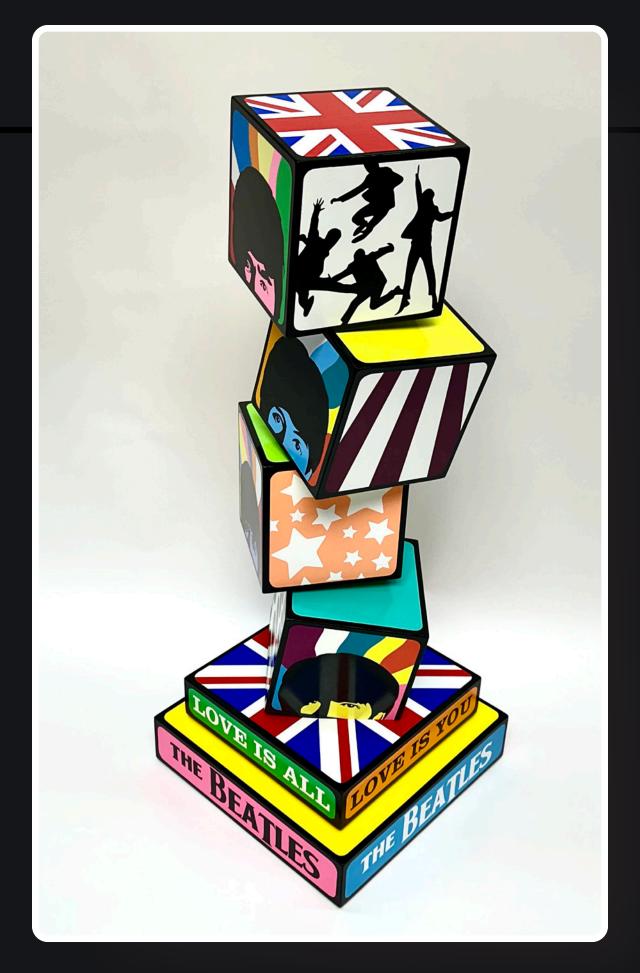

**TODD GRAY STUDIOS** 818.422.6492 todd@toddgray.com

revolver

38" x 52" x 8"

Acrylic paint,
on wood boxes

revolver
38" x 52" x 8"
Acrylic paint,
on wood boxes

 $^{\prime}$ 

38" x 52" x 8" Acrylic paint, on wood boxes

revolver table

0"x0"x0" Acrylic paint, on wood boxes

revolver table 0"x0"x0" Acrylic paint, on wood boxes

revolver table 0"x0"x0" Acrylic paint, on wood boxes

goo goo gʻjoob

88" x 26" x 26" Acrylic paint on wood boxes