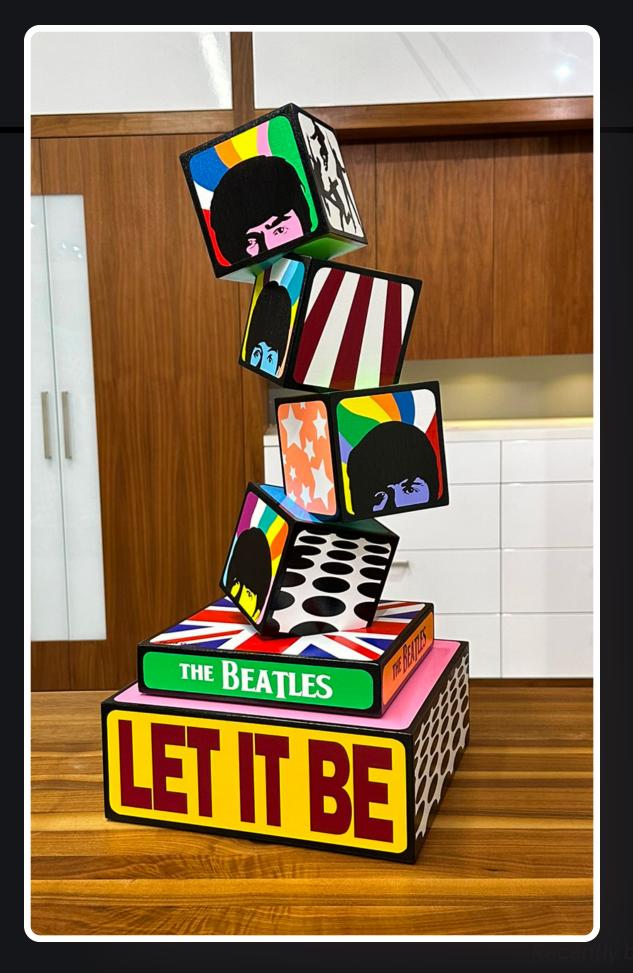

"Can be sold with or without base"

"Can be sold with or without base"

fab (jumbo)

14" x 14" x 35"

Acrylic paint
on wood boxes

yesterdaze 4

Overall size 50" x 44" x 3"

Each box is 24" x 44" x 3"