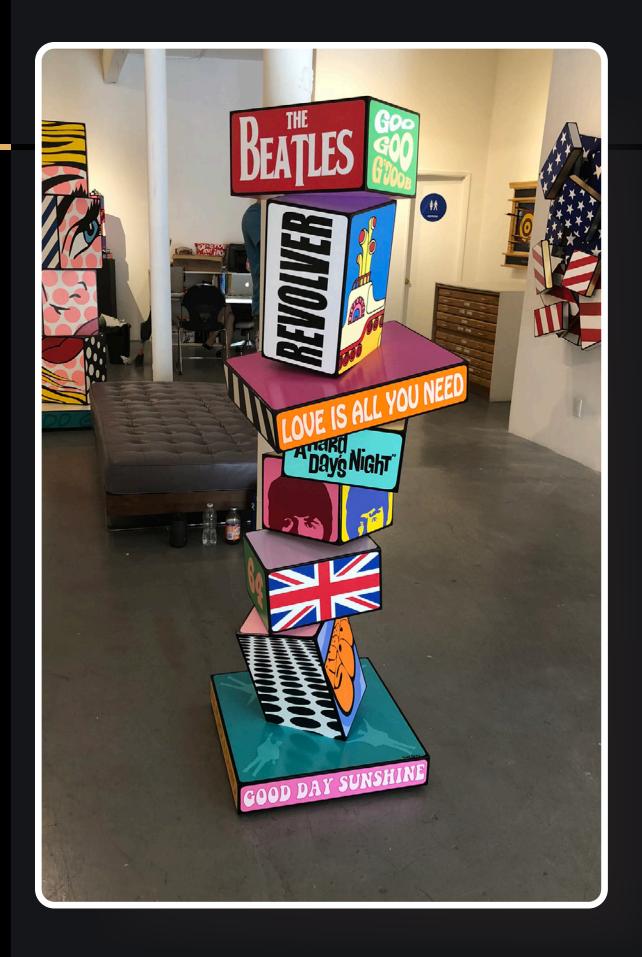

**TODD GRAY STUDIOS** 818.422.6492 todd@toddgray.com

revolver

38" x 52" x 8"

Acrylic paint,
on wood boxes

revolver
38" x 52" x 8"
Acrylic paint,
on wood boxes

 $^{\prime}$ 

38" x 52" x 8" Acrylic paint, on wood boxes

revolver table

0"x0"x0" Acrylic paint, on wood boxes

revolver table 0"x0"x0" Acrylic paint, on wood boxes

revolver table 0"x0"x0" Acrylic paint, on wood boxes

goo goo gʻjoob

88" x 26" x 26" Acrylic paint on wood boxes