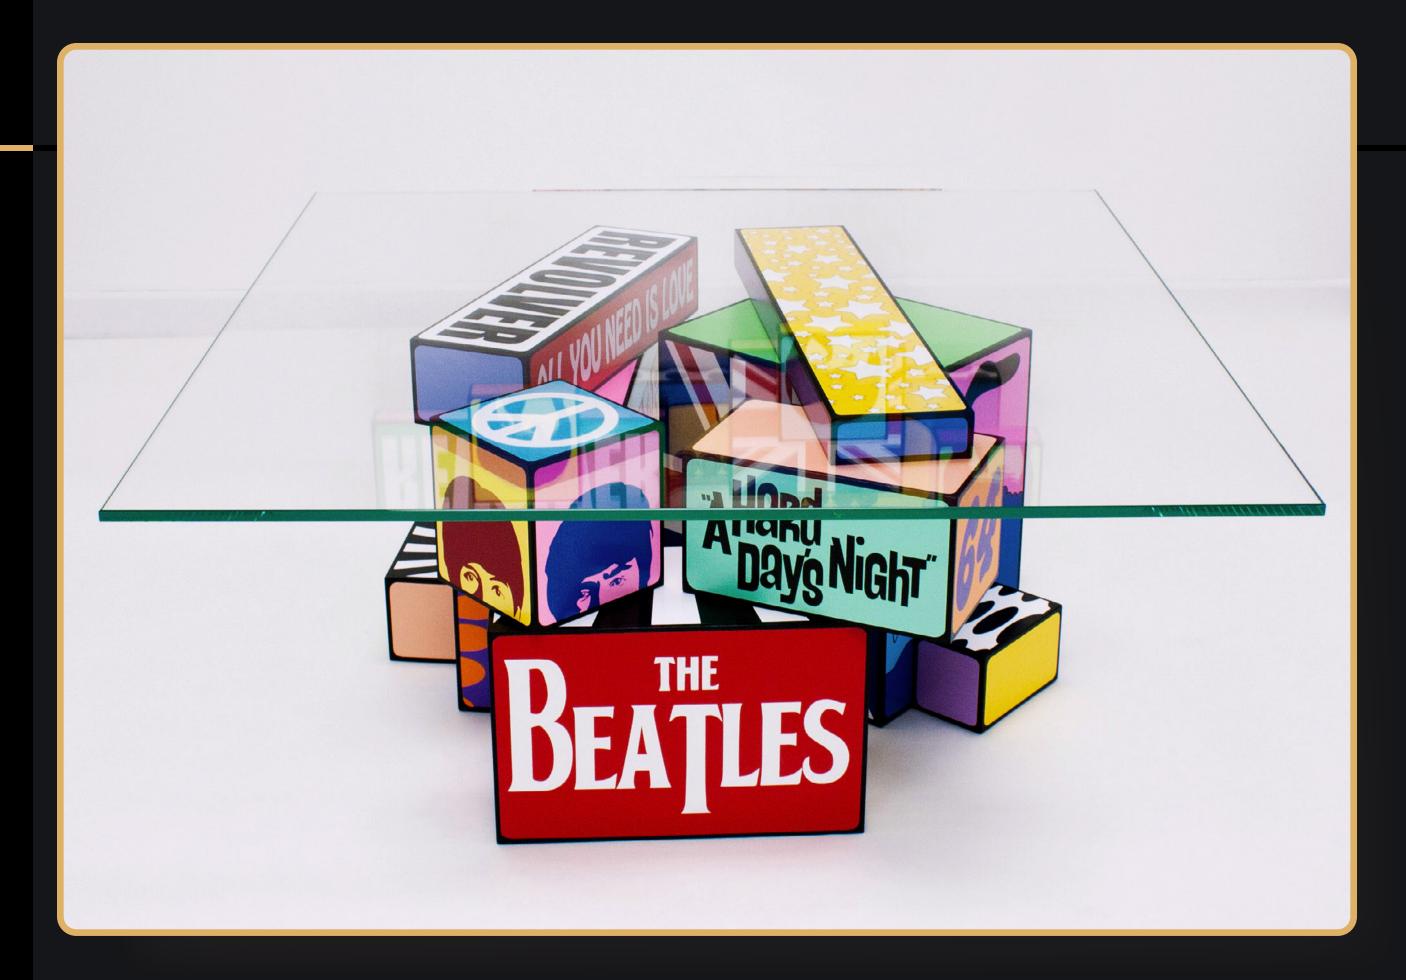

revolver table

0"x0"x0" Acrylic paint, on wood boxes

revolver table 0"x0"x0" Acrylic paint, on wood boxes

revolver table 0"x0"x0" Acrylic paint, on wood boxes

goo goo gʻjoob

88" x 26" x 26" Acrylic paint on wood boxes