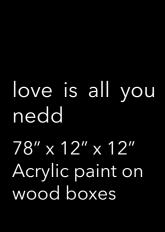

"Can be sold with or without base"

"Can be sold with or without base"

fab (jumbo)

14" x 14" x 35"

Acrylic paint
on wood boxes

yesterdaze 4

Overall size 50" x 44" x 3"

Each box is 24" x 44" x 3"