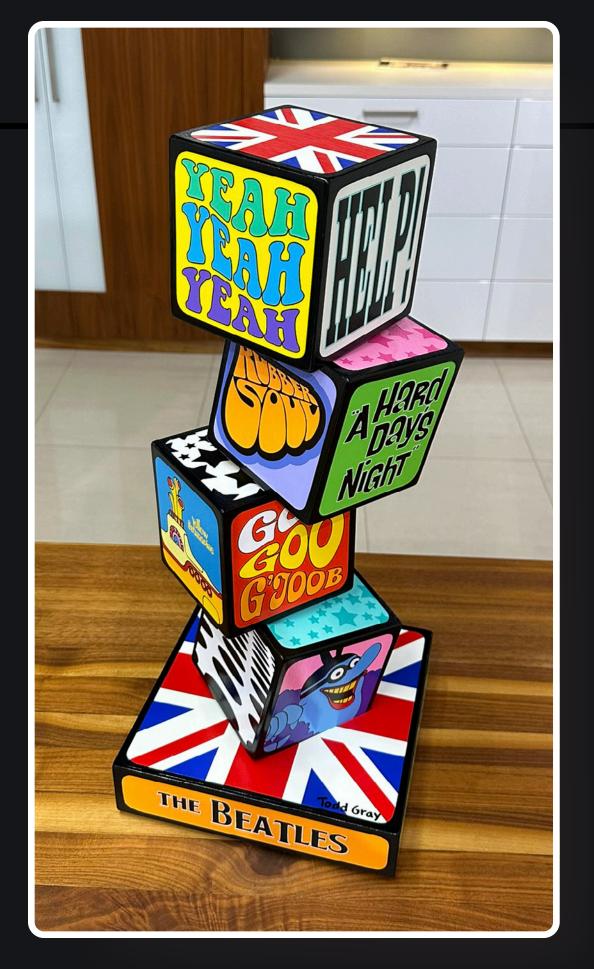

revolver table

0"x0"x0" Acrylic paint, on wood boxes

revolver table 0"x0"x0" Acrylic paint, on wood boxes

revolver table 0"x0"x0" Acrylic paint, on wood boxes

goo goo gʻjoob

88" x 26" x 26" Acrylic paint on wood boxes

yeah yeah yeah 24" x 10" x 10" Acrylic paint on wood boxes

yeah yeah yeah 24" x 10" x 10" Acrylic paint on wood boxes

love is you 36" x 14" x 14" Acrylic paint on wood boxes

fab
25" x 10" x 10"
Acrylic paint
on wood boxes