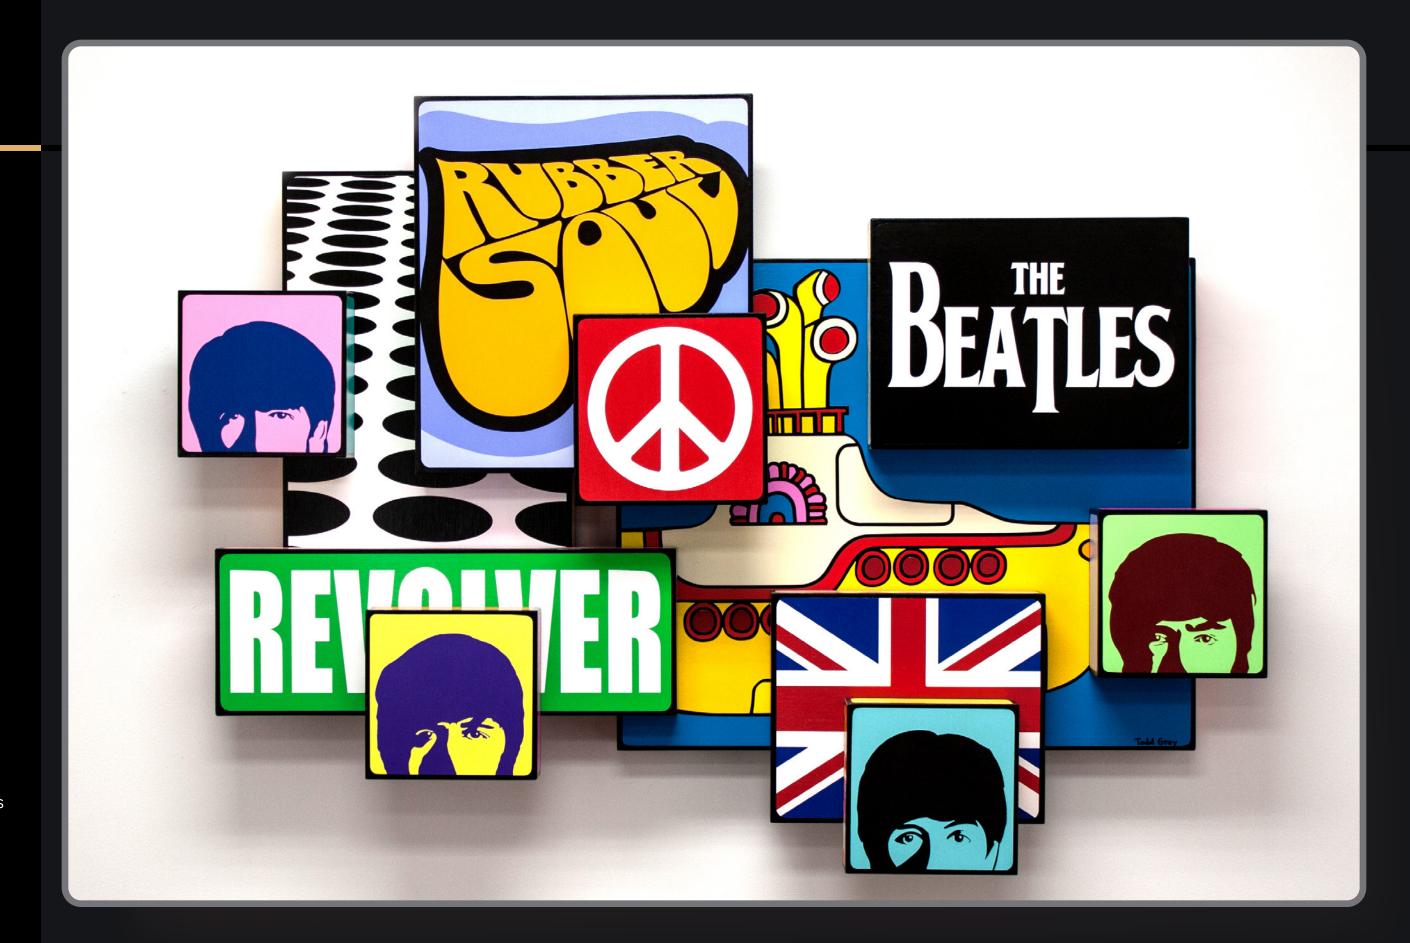

**TODD GRAY STUDIOS** 818.422.6492 todd@toddgray.com

revolver

38" x 52" x 8"

Acrylic paint,
on wood boxes

revolver
38" x 52" x 8"
Acrylic paint,
on wood boxes

 $^{\prime}$ 

38" x 52" x 8" Acrylic paint, on wood boxes