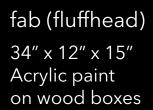

yeah yeah yeah 24" x 10" x 10" Acrylic paint on wood boxes

yeah yeah yeah 24" x 10" x 10" Acrylic paint on wood boxes

love is you 36" x 14" x 14" Acrylic paint on wood boxes

fab
25" x 10" x 10"
Acrylic paint
on wood boxes