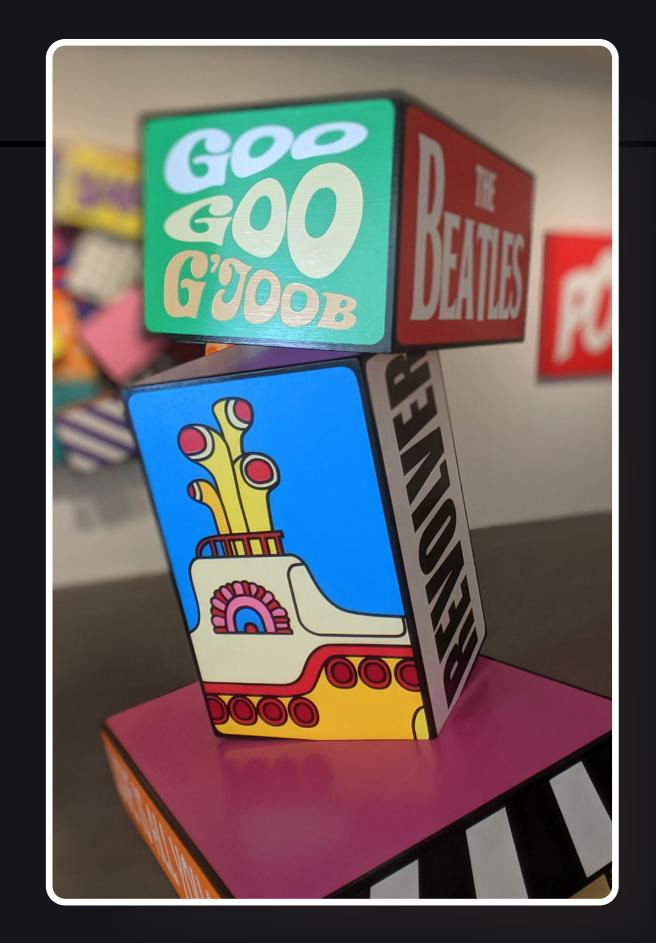

revolver table

0"x0"x0" Acrylic paint, on wood boxes

revolver table 0"x0"x0" Acrylic paint, on wood boxes

revolver table 0"x0"x0" Acrylic paint, on wood boxes

goo goo gʻjoob

88" x 26" x 26" Acrylic paint on wood boxes