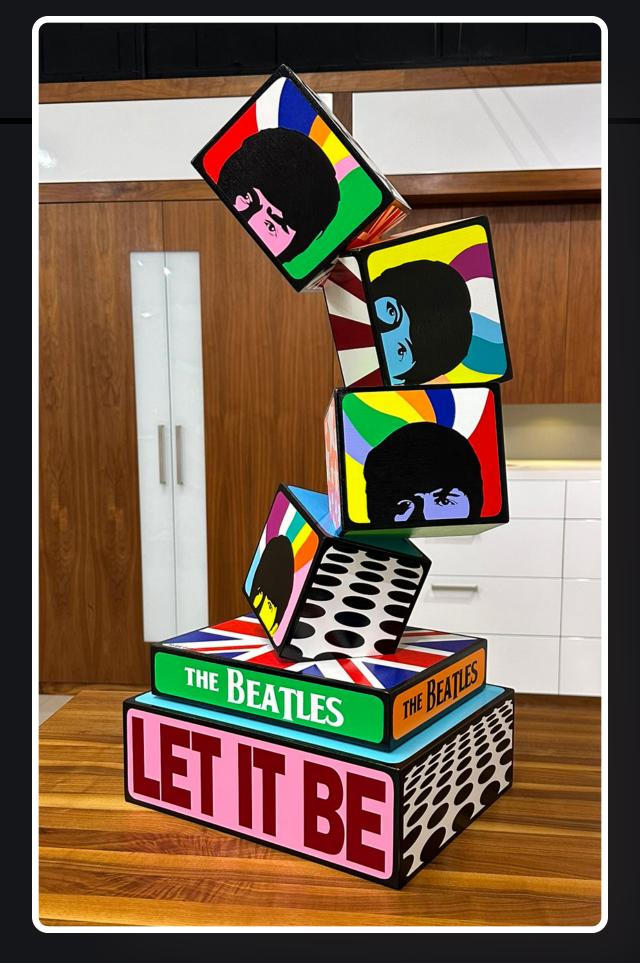

yeah yeah yeah 24" x 10" x 10" Acrylic paint on wood boxes

yeah yeah yeah 24" x 10" x 10" Acrylic paint on wood boxes

love is you 36" x 14" x 14" Acrylic paint on wood boxes

fab
25" x 10" x 10"
Acrylic paint
on wood boxes