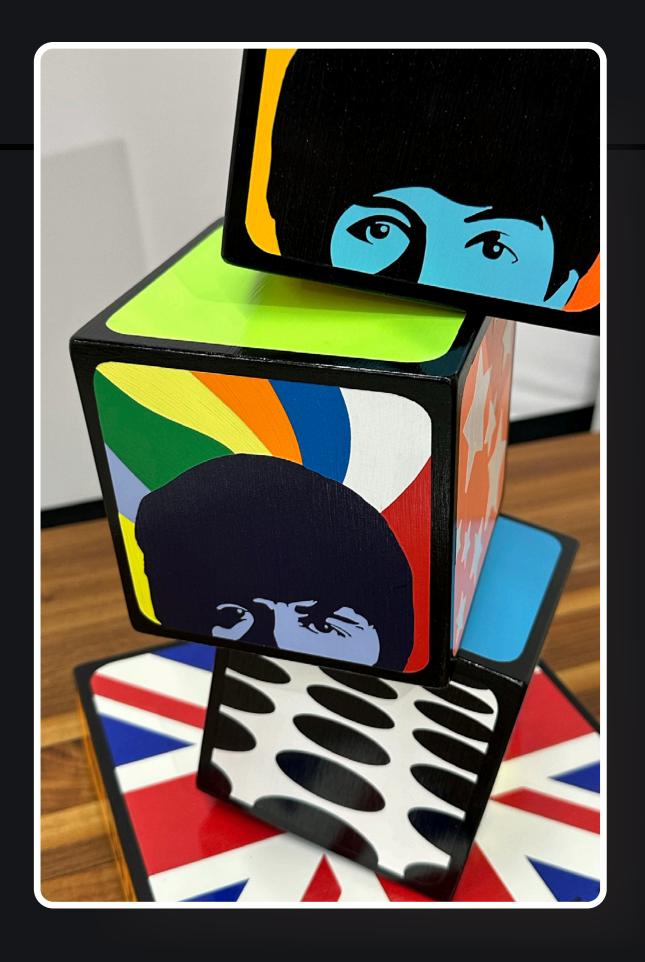

yeah yeah yeah 24" x 10" x 10" Acrylic paint on wood boxes

yeah yeah yeah 24" x 10" x 10" Acrylic paint on wood boxes

love is you 36" x 14" x 14" Acrylic paint on wood boxes

fab
25" x 10" x 10"
Acrylic paint
on wood boxes