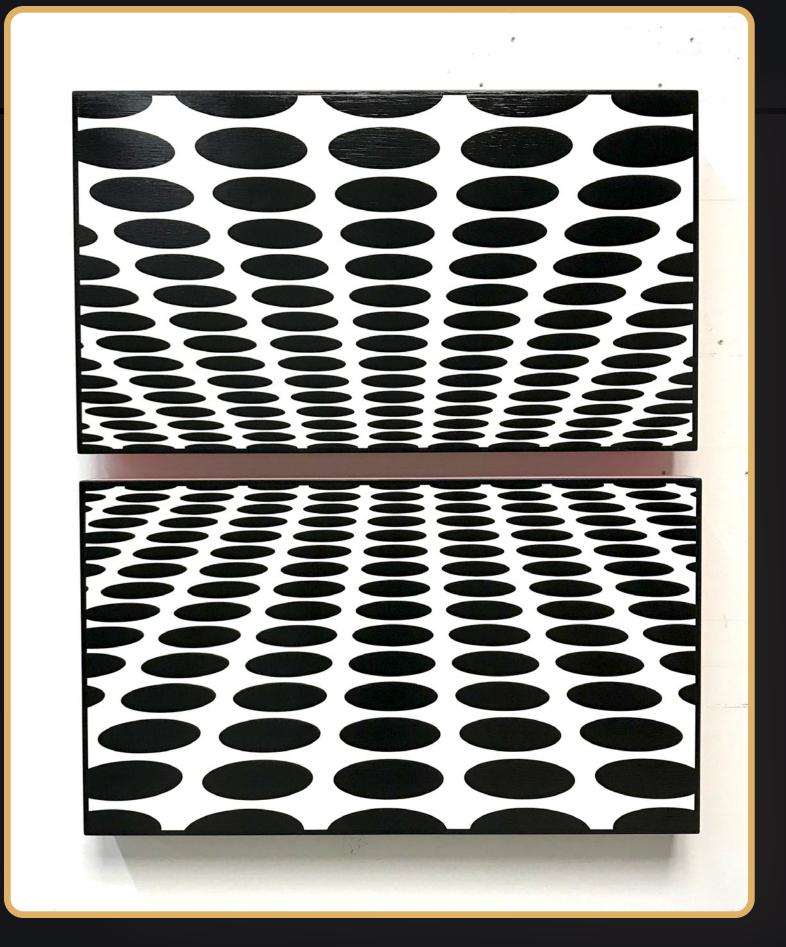

**TODD GRAY STUDIOS** 818.422.6492 todd@toddgray.com

revolver

38" x 52" x 8"

Acrylic paint,
on wood boxes

revolver
38" x 52" x 8"
Acrylic paint,
on wood boxes

 $^{\prime}$ 

38" x 52" x 8" Acrylic paint, on wood boxes