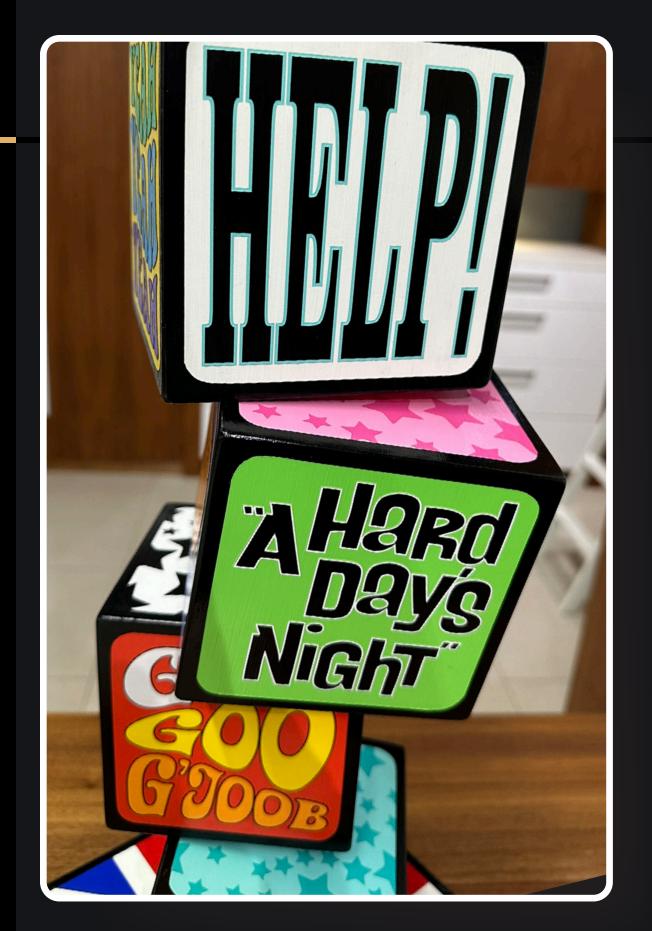

revolver table

0"x0"x0" Acrylic paint, on wood boxes

revolver table 0"x0"x0" Acrylic paint, on wood boxes

revolver table 0"x0"x0" Acrylic paint, on wood boxes

goo goo gʻjoob

88" x 26" x 26" Acrylic paint on wood boxes

yeah yeah yeah 24" x 10" x 10" Acrylic paint on wood boxes

yeah yeah yeah 24" x 10" x 10" Acrylic paint on wood boxes

love is you 36" x 14" x 14" Acrylic paint on wood boxes

fab
25" x 10" x 10"
Acrylic paint
on wood boxes