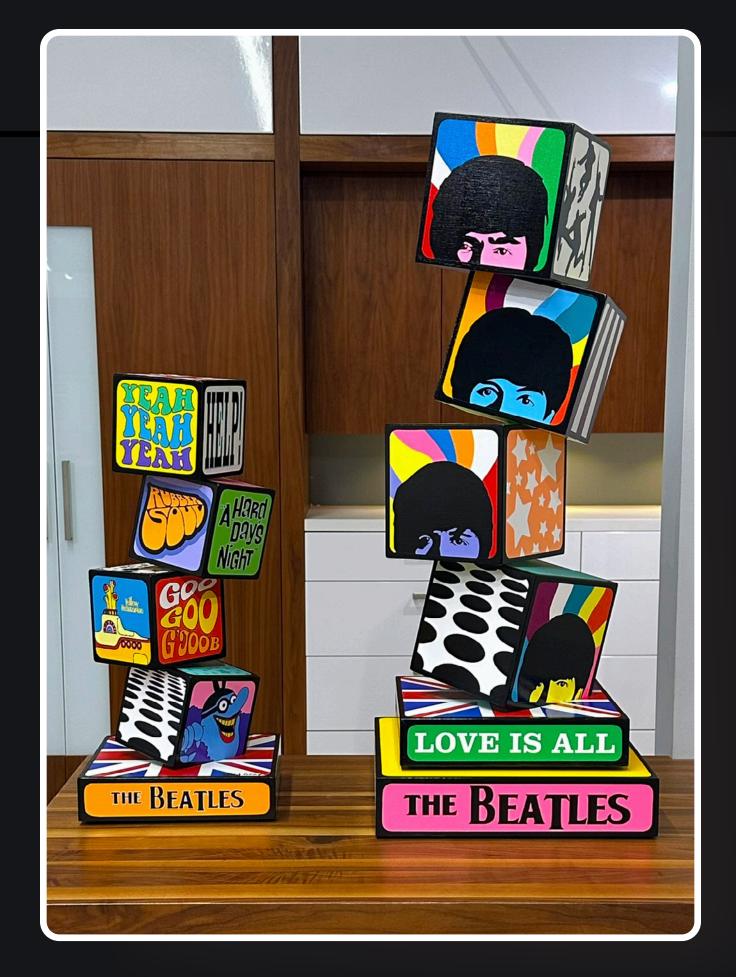

yeah yeah yeah 24" x 10" x 10" Acrylic paint on wood boxes

yeah yeah yeah 24" x 10" x 10" Acrylic paint on wood boxes

love is you 36" x 14" x 14" Acrylic paint on wood boxes

fab
25" x 10" x 10"
Acrylic paint
on wood boxes