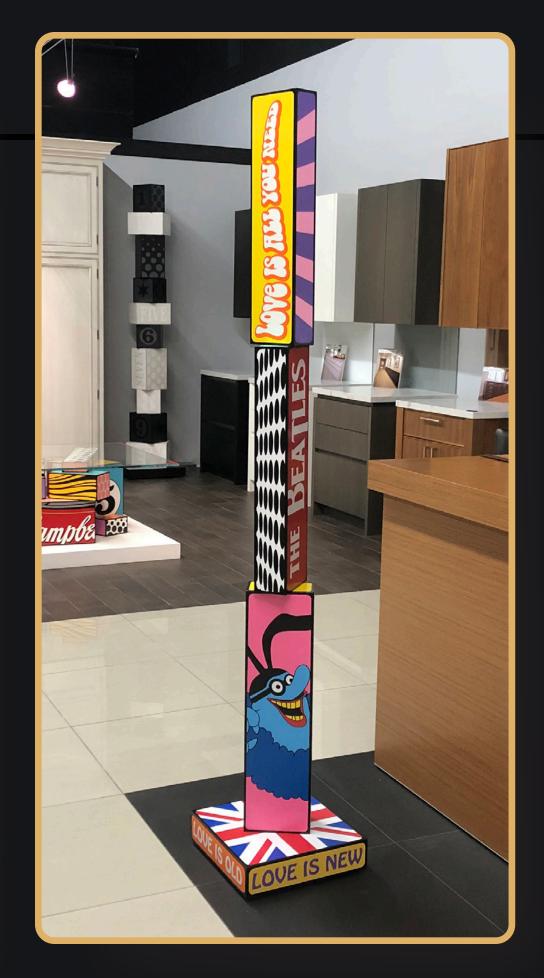

"Can be sold with or without base"

"Can be sold with or without base"

fab (jumbo)

14" x 14" x 35"

Acrylic paint
on wood boxes

yesterdaze 4

Overall size 50" x 44" x 3"

Each box is 24" x 44" x 3"