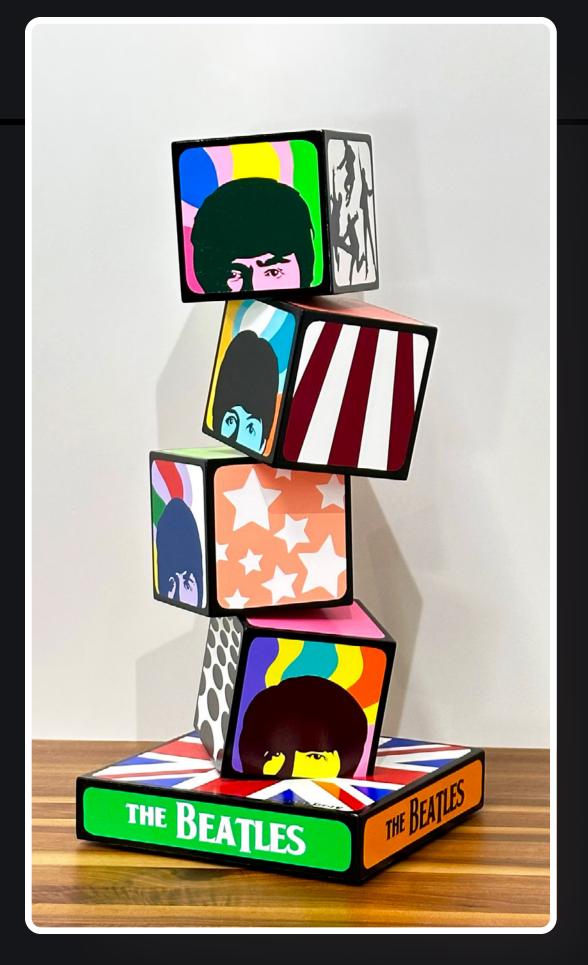

yeah yeah yeah 24" x 10" x 10" Acrylic paint on wood boxes

yeah yeah yeah 24" x 10" x 10" Acrylic paint on wood boxes

love is you 36" x 14" x 14" Acrylic paint on wood boxes

fab
25" x 10" x 10"
Acrylic paint
on wood boxes