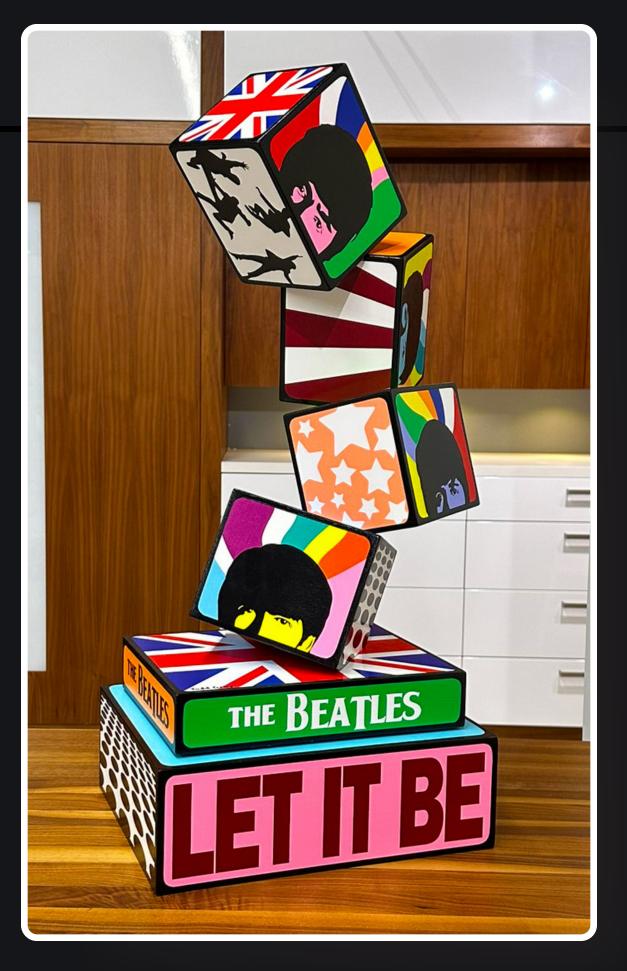

yeah yeah yeah 24" x 10" x 10" Acrylic paint on wood boxes

yeah yeah yeah 24" x 10" x 10" Acrylic paint on wood boxes

love is you 36" x 14" x 14" Acrylic paint on wood boxes

fab
25" x 10" x 10"
Acrylic paint
on wood boxes